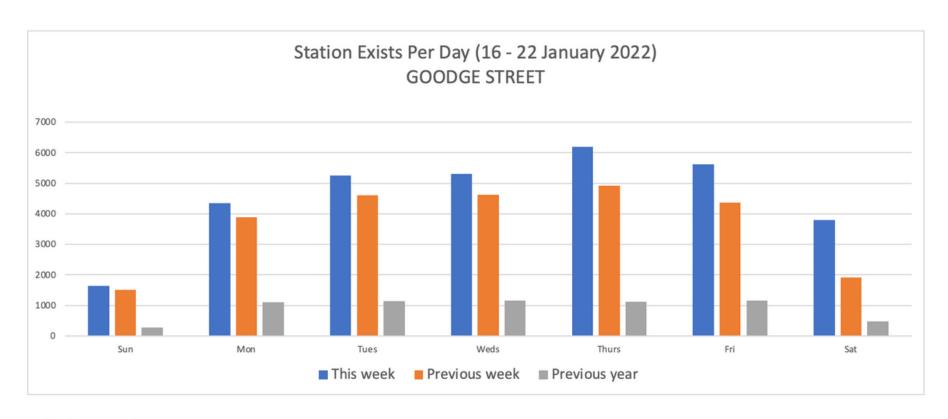

## 16 - 22 January 2022

|                | Sun  | Mon  | Tues | Weds | Thurs | Fri  | Sat  | Weekly totals |
|----------------|------|------|------|------|-------|------|------|---------------|
| This week      | 1636 | 4351 | 5250 | 5302 | 6182  | 5617 | 3796 | 32134         |
| Previous week  | 1510 | 3884 | 4609 | 4620 | 4923  | 4359 | 1914 | 25819         |
| Previous year  | 277  | 1110 | 1142 | 1153 | 1119  | 1153 | 481  | 6435          |
| % Week on Week | 8%   | 12%  | 14%  | 15%  | 26%   | 29%  | 98%  | 24%           |
| % Year on Year |      | 292% | 360% | 360% | 452%  | 387% | 689% | 399%          |