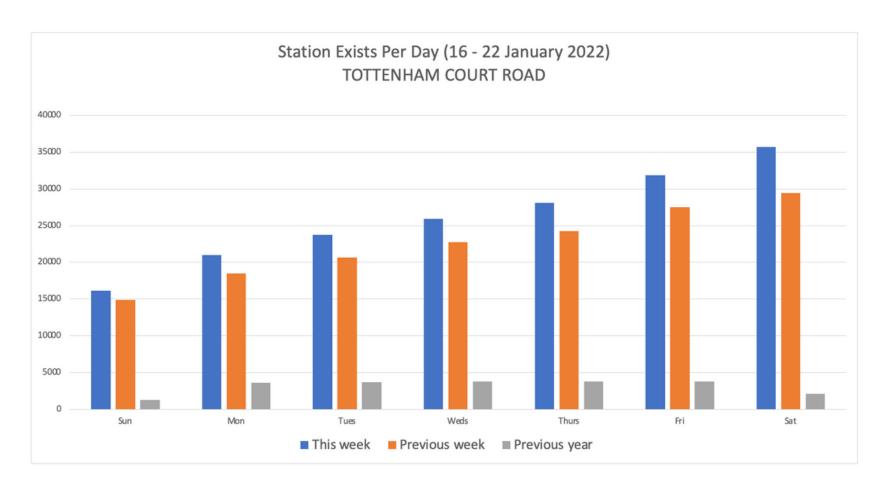

### 16 - 22 January 2022

|                | Sun   | Mon   | Tues  | Weds  | Thurs | Fri   | Sat   | Weekly totals |
|----------------|-------|-------|-------|-------|-------|-------|-------|---------------|
| This week      | 16126 | 20993 | 23748 | 25914 | 28086 | 31883 | 35763 | 182513        |
| Previous week  | 14871 | 18495 | 20700 | 22785 | 24294 | 27511 | 29414 | 158070        |
| Previous year  | 1264  | 3590  | 3700  | 3761  | 3769  | 3769  | 2081  | 21934         |
| % Week on Week | 8%    | 14%   | 15%   | 14%   | 16%   | 16%   | 22%   | 15%           |
| % Year on Year | 1176% | 485%  | 542%  | 589%  | 645%  | 746%  | 1619% | 732%          |