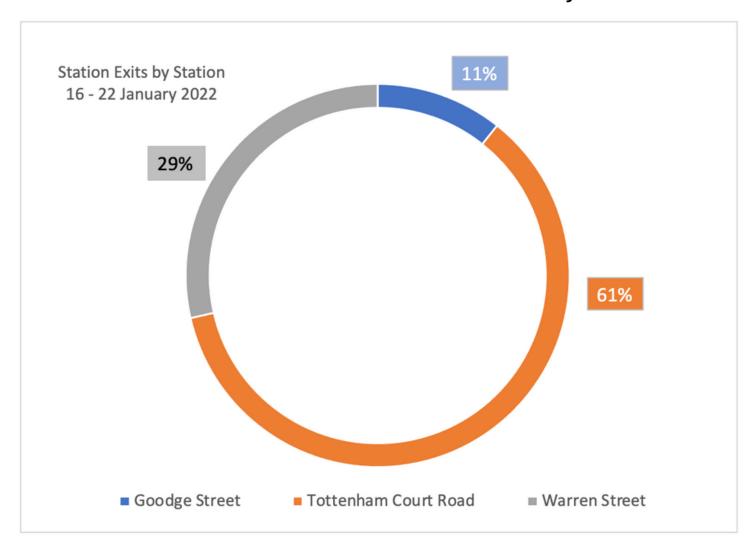

## **TfL Passenger Data: Fitzrovia**

16-22 January 2022

| TOTAL                |     | 300494 |
|----------------------|-----|--------|
| Warren Street        | 29% | 85847  |
| Tottenham Court Road | 61% | 182513 |
| Goodge Street        | 11% | 32134  |
| By Station           |     |        |