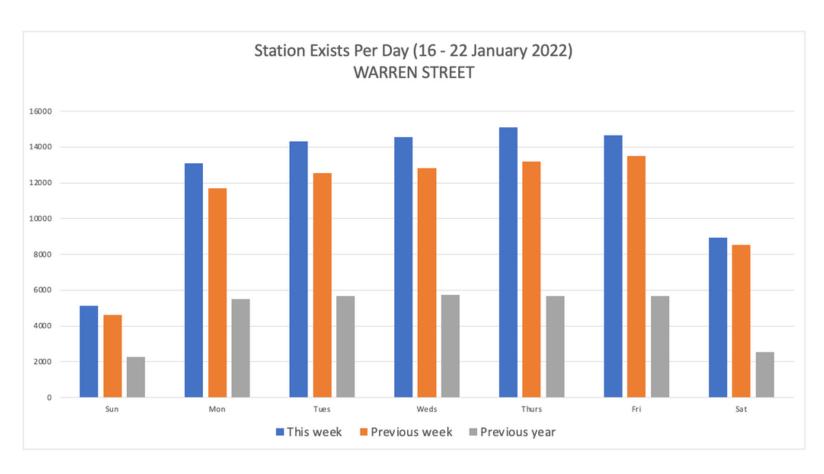

### 16 - 22 January 2022

|                | Sun  | Mon   | Tues  | Weds  | Thurs | Fri   | Sat  | Weekly totals |
|----------------|------|-------|-------|-------|-------|-------|------|---------------|
| This week      | 5135 | 13099 | 14328 | 14549 | 15118 | 14662 | 8956 | 85847         |
| Previous week  | 4622 | 11689 | 12557 | 12825 | 13208 | 13492 | 8528 | 76921         |
| Previous year  | 2266 | 5515  | 5663  | 5747  | 5668  | 5683  | 2559 | 33101         |
| % Week on Week | 11%  | 12%   | 14%   | 13%   | 14%   | 9%    | 5%   | 12%           |
| % Year on Year | 127% | 138%  | 153%  | 153%  | 167%  | 158%  | 250% | 159%          |