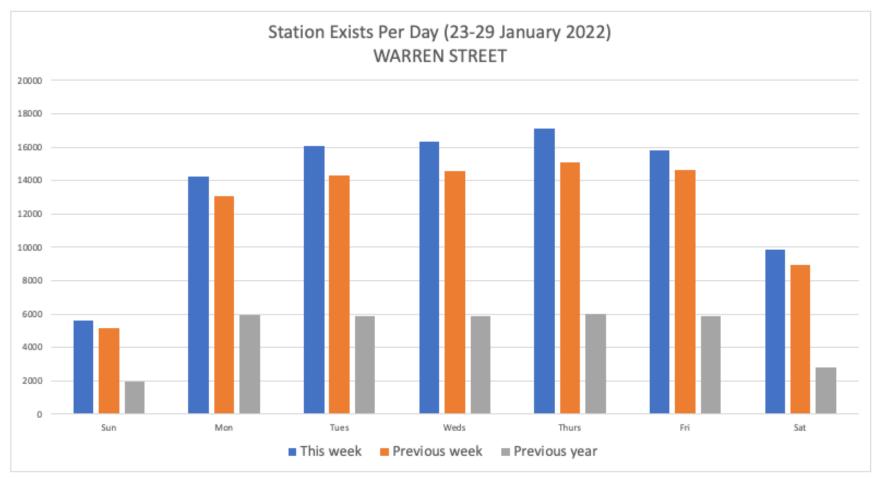

# TfL Passenger Data: Fitzrovia 23 -29 January 2022

|  | 23 | - 29 | Januar | y 2022 |
|--|----|------|--------|--------|
|--|----|------|--------|--------|

|                | Sun  | Mon   | Tues  | Weds  | Thurs | Fri   | Sat  | Weekly totals |
|----------------|------|-------|-------|-------|-------|-------|------|---------------|
| This week      | 5585 | 14251 | 16082 | 16345 | 17150 | 15813 | 9851 | 95077         |
| Previous week  | 5135 | 13099 | 14328 | 14549 | 15118 | 14662 | 8956 | 85847         |
| Previous year  | 1945 | 5956  | 5847  | 5896  | 5989  | 5882  | 2822 | 34337         |
| % Week on Week | 9%   | 9%    | 12%   | 12%   | 13%   | 8%    | 10%  | 11%           |
| % Year on Year | 187% | 139%  | 175%  | 177%  | 186%  | 169%  | 249% | 177%          |