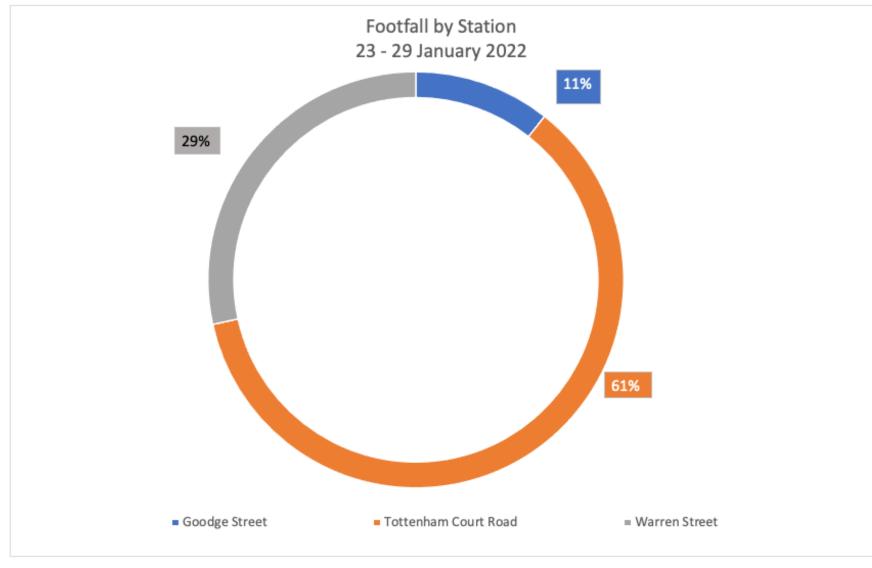

## **TfL Passenger Data: Fitzrovia**

23 - 29 January 2022

| TOTAL                |     | 33/1280 |
|----------------------|-----|---------|
| Warren Street        | 28% | 95077   |
| Tottenham Court Road | 61% | 203697  |
| Goodge Street        | 11% | 35515   |
| By Station           |     |         |