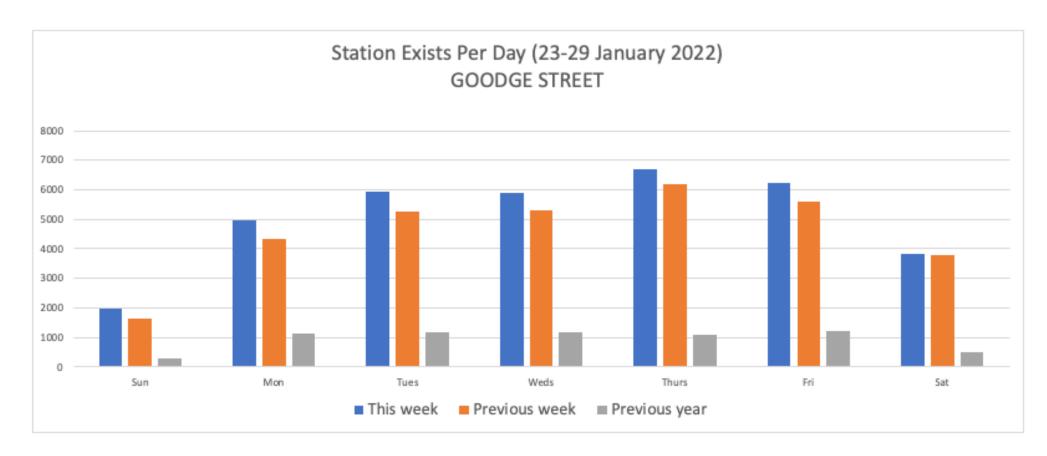

### 23 - 29 January 2022

|                | Sun  | Mon  | Tues | Weds | Thurs | Fri  | Sat  | Weekly totals |
|----------------|------|------|------|------|-------|------|------|---------------|
| This week      | 1975 | 4971 | 5929 | 5904 | 6705  | 6219 | 3812 | 35515         |
| Previous week  | 1636 | 4351 | 5250 | 5302 | 6182  | 5617 | 3796 | 32134         |
| Previous year  | 301  | 1126 | 1164 | 1169 | 1088  | 1219 | 498  | 6565          |
| % Week on Week | 21%  | 14%  | 13%  | 11%  | 8%    | 11%  | 0%   | 11%           |
| % Year on Year | 556% | 341% | 409% | 405% | 516%  | 410% | 665% | 441%          |