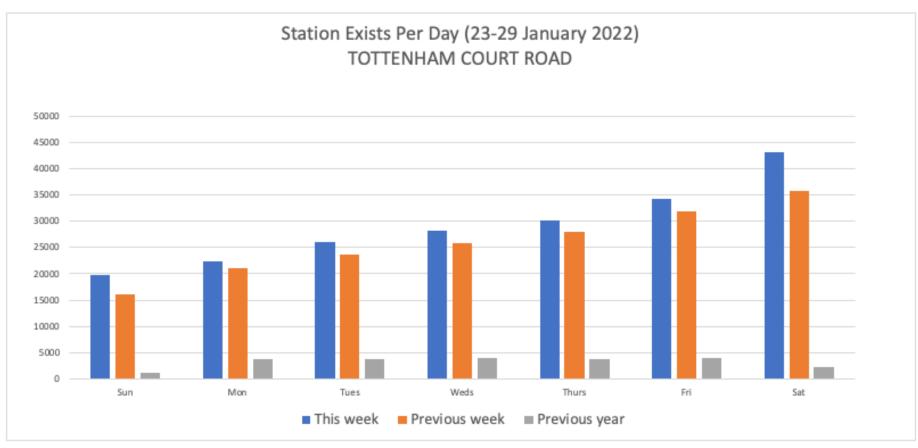

#### 23 - 29 January 2022

|                | Sun   | Mon   | Tues  | Weds  | Thurs | Fri   | Sat   | Weekly totals |
|----------------|-------|-------|-------|-------|-------|-------|-------|---------------|
| This week      | 19720 | 22321 | 25960 | 28143 | 30240 | 34149 | 43164 | 203697        |
| Previous week  | 16126 | 20993 | 23748 | 25914 | 28086 | 31883 | 35763 | 182513        |
| Previous year  | 1169  | 3819  | 3779  | 4046  | 3867  | 4031  | 2149  | 22860         |
| % Week on Week | 22%   | 6%    | 9%    | 9%    | 8%    | 7%    | 21%   | 12%           |
| % Year on Year | 1587% | 484%  | 587%  | 596%  | 682%  | 747%  | 1909% | 791%          |