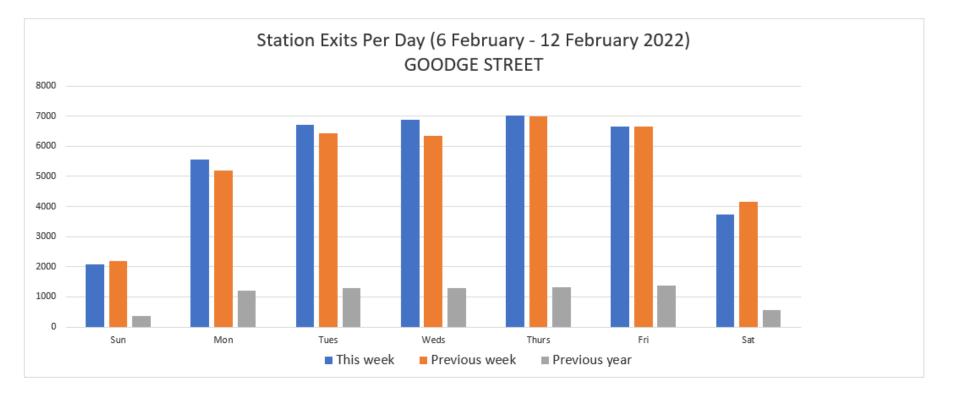

### 6 February - 12 February 2022

|                | Sun  | Mon  | Tues | Weds | Thurs | Fri  | Sat  | Weekly totals |
|----------------|------|------|------|------|-------|------|------|---------------|
| This week      | 2093 | 5551 | 6704 | 6887 | 7023  | 6652 | 3725 | 38635         |
| Previous week  | 2204 | 5206 | 6433 | 6337 | 7004  | 6645 | 4157 | 37986         |
| Previous year  | 363  | 1211 | 1293 | 1288 | 1328  | 1379 | 564  | 7426          |
| % Week on Week | -5%  | 7%   | 4%   | 9%   | 0%    | 0%   | -10% | 2%            |
| % Year on Year | 477% | 358% | 418% | 435% | 429%  | 382% | 560% | 420%          |