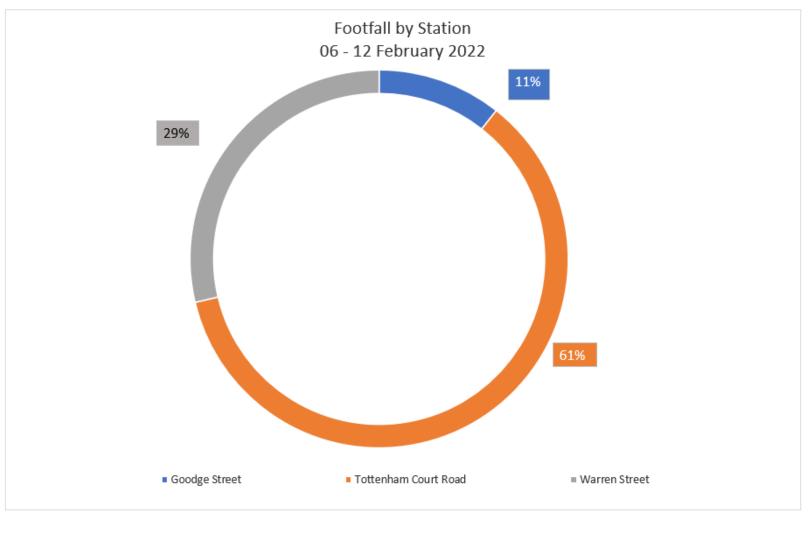

| By Station           |     |        |
|----------------------|-----|--------|
| Goodge Street        | 11% | 38635  |
| Tottenham Court Road | 61% | 220438 |
| Warren Street        | 29% | 104260 |
| TOTAL                |     | 363333 |