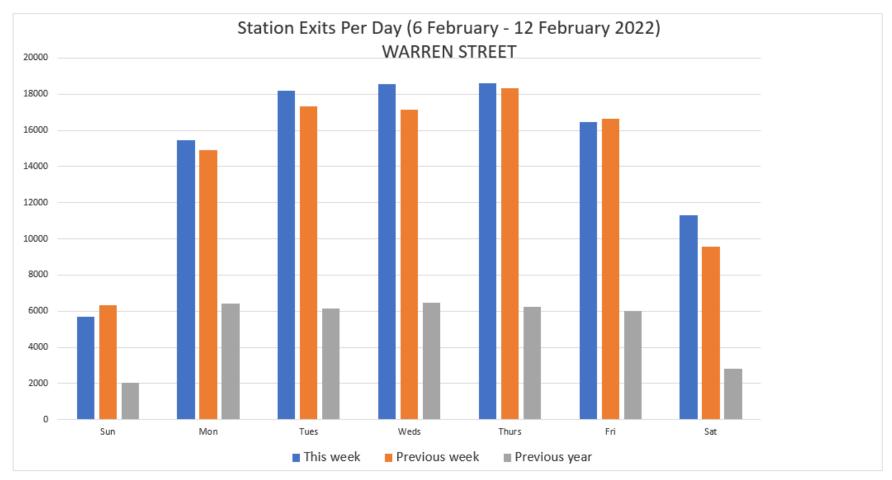

#### 6 February - 12 February 2022

|                | Sun  | Mon   | Tues  | Weds  | Thurs | Fri   | Sat   | Weekly totals |
|----------------|------|-------|-------|-------|-------|-------|-------|---------------|
| This week      | 5709 | 15456 | 18182 | 18541 | 18625 | 16453 | 11294 | 104260        |
| Previous week  | 6354 | 14909 | 17330 | 17166 | 18320 | 16653 | 9557  | 100289        |
| Previous year  | 2050 | 6411  | 6148  | 6466  | 6249  | 6026  | 2837  | 36187         |
| % Week on Week | -10% | 4%    | 5%    | 8%    | 2%    | -1%   | 18%   | 4%            |
| % Year on Year | 178% | 141%  | 196%  | 187%  | 198%  | 173%  | 298%  | 188%          |