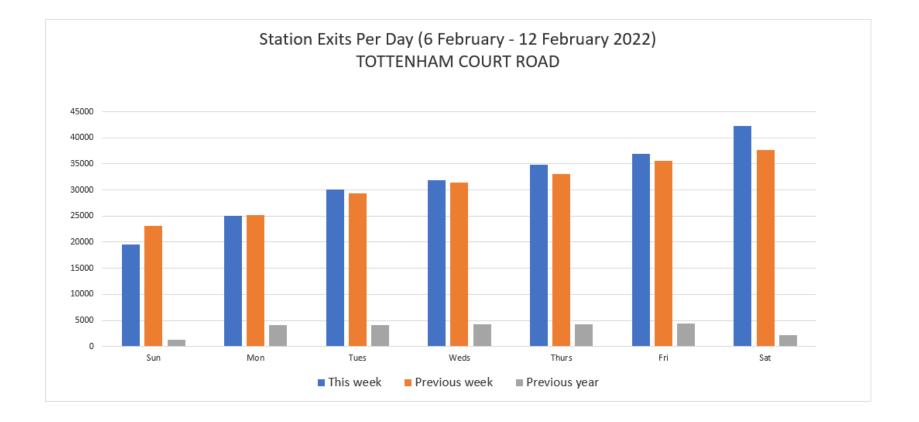

#### 6 February - 12 February 2022

|                | Sun   | Mon   | Tues  | Weds  | Thurs | Fri   | Sat   | Weekly totals |
|----------------|-------|-------|-------|-------|-------|-------|-------|---------------|
| This week      | 19524 | 24976 | 30033 | 31888 | 34787 | 36982 | 42248 | 220438        |
| Previous week  | 23170 | 25200 | 29414 | 31429 | 33010 | 35615 | 37648 | 215486        |
| Previous year  | 1314  | 4151  | 4073  | 4313  | 4278  | 4364  | 2202  | 24695         |
| % Week on Week | -16%  | -1%   | 2%    | 1%    | 5%    | 4%    | 12%   | 2%            |
| % Year on Year | 1386% | 502%  | 637%  | 639%  | 713%  | 747%  | 1819% | 793%          |