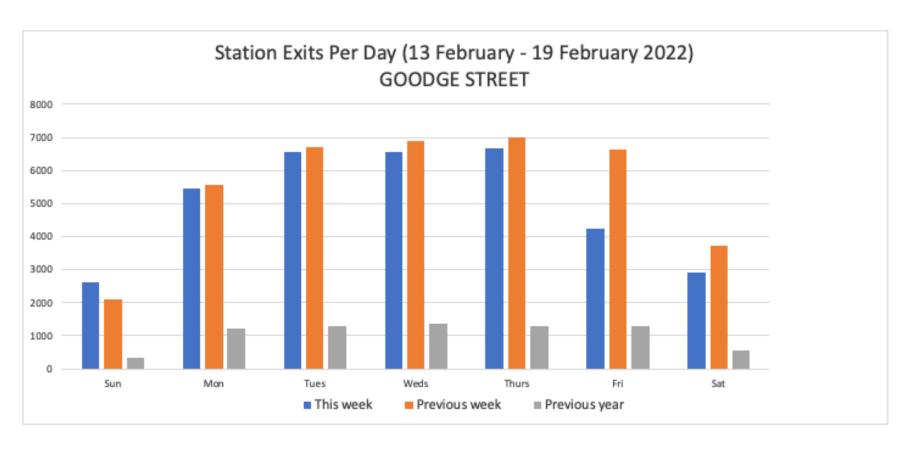

### 13 February - 19 February 2022

|                | Sun  | Mon  | Tues | Weds | Thurs | Fri  | Sat  | Weekly totals |
|----------------|------|------|------|------|-------|------|------|---------------|
| This week      | 2628 | 5468 | 6577 | 6554 | 6662  | 4249 | 2910 | 35048         |
| Previous week  | 2093 | 5551 | 6704 | 6887 | 7023  | 6652 | 3725 | 38635         |
| Previous year  | 352  | 1233 | 1285 | 1350 | 1291  | 1289 | 563  | 7363          |
| % Week on Week | 26%  | -1%  | -2%  | -5%  | -5%   | -36% | -22% | -9%           |
| % Year on Year | 647% | 343% | 412% | 385% | 416%  | 230% | 417% | 376%          |