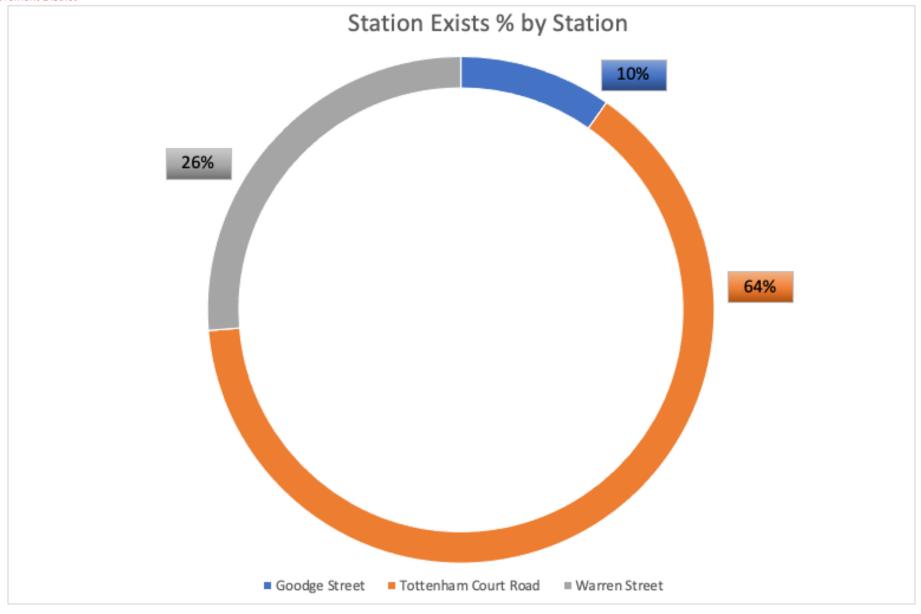

### 13 February - 19 February 2022

|                | Sun   | Mon   | Tues  | Weds  | Thurs | Fri   | Sat   | Weekly totals |
|----------------|-------|-------|-------|-------|-------|-------|-------|---------------|
| This week      | 23894 | 32866 | 32867 | 35587 | 38555 | 27942 | 38252 | 229963        |
| Previous week  | 19524 | 24976 | 30033 | 31888 | 34787 | 36982 | 42248 | 220438        |
| Previous year  | 1320  | 4209  | 4255  | 4436  | 4348  | 4285  | 2709  | 25562         |
| % Week on Week | 22%   | 32%   | 9%    | 12%   | 11%   | -24%  | -9%   | 4%            |
| % Year on Year | 1710% | 681%  | 672%  | 702%  | 787%  | 552%  | 1312% | 800%          |

### 13 February - 19 February 2022

|                | Sun  | Mon   | Tues  | Weds  | Thurs | Fri   | Sat   | Weekly totals |
|----------------|------|-------|-------|-------|-------|-------|-------|---------------|
| This week      | 7163 | 14802 | 16650 | 17166 | 17762 | 11626 | 9419  | 94588         |
| Previous week  | 5709 | 15456 | 18182 | 18541 | 18625 | 16453 | 11294 | 104260        |
| Previous year  | 2068 | 6153  | 6209  | 6351  | 6262  | 6322  | 3153  | 36518         |
| % Week on Week | 25%  | -4%   | -8%   | -7%   | -5%   | -29%  | -17%  | -9%           |
| % Year on Year | 246% | 141%  | 168%  | 170%  | 184%  | 84%   | 199%  | 159%          |

### 13 February - 19 February 2022

|                | Sun  | Mon  | Tues | Weds | Thurs | Fri  | Sat  | Weekly totals |
|----------------|------|------|------|------|-------|------|------|---------------|
| This week      | 2628 | 5468 | 6577 | 6554 | 6662  | 4249 | 2910 | 35048         |
| Previous week  | 2093 | 5551 | 6704 | 6887 | 7023  | 6652 | 3725 | 38635         |
| Previous year  | 352  | 1233 | 1285 | 1350 | 1291  | 1289 | 563  | 7363          |
| % Week on Week | 26%  | -1%  | -2%  | -5%  | -5%   | -36% | -22% | -9%           |
| % Year on Year | 647% | 343% | 412% | 385% | 416%  | 230% | 417% | 376%          |