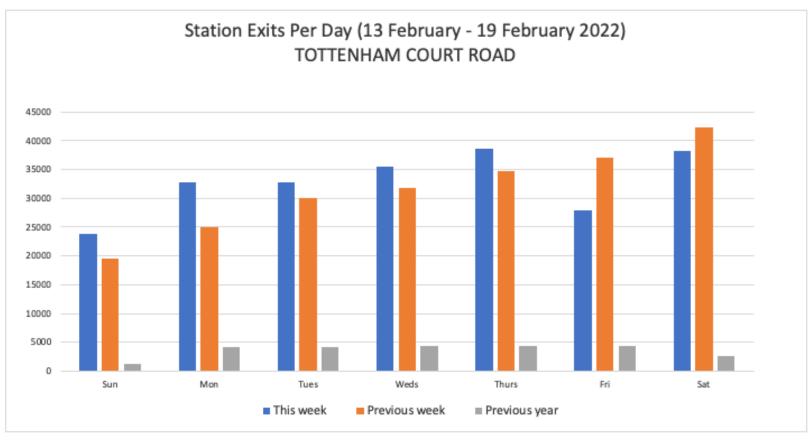

### 13 February - 19 February 2022

|                | Sun   | Mon   | Tues  | Weds  | Thurs | Fri   | Sat   | Weekly totals |
|----------------|-------|-------|-------|-------|-------|-------|-------|---------------|
| This week      | 23894 | 32866 | 32867 | 35587 | 38555 | 27942 | 38252 | 229963        |
| Previous week  | 19524 | 24976 | 30033 | 31888 | 34787 | 36982 | 42248 | 220438        |
| Previous year  | 1320  | 4209  | 4255  | 4436  | 4348  | 4285  | 2709  | 25562         |
| % Week on Week | 22%   | 32%   | 9%    | 12%   | 11%   | -24%  | -9%   | 4%            |
| % Year on Year | 1710% | 681%  | 672%  | 702%  | 787%  | 552%  | 1312% | 800%          |