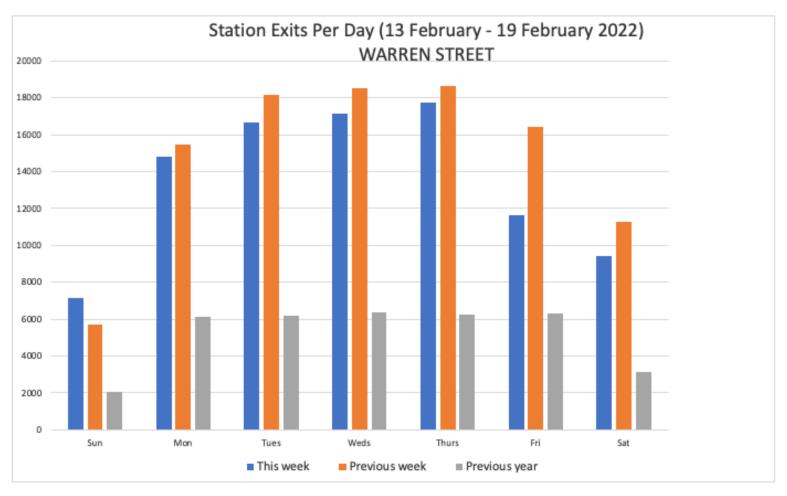

### 13 February - 19 February 2022

|                | Sun  | Mon   | Tues  | Weds  | Thurs | Fri   | Sat   | Weekly totals |
|----------------|------|-------|-------|-------|-------|-------|-------|---------------|
| This week      | 7163 | 14802 | 16650 | 17166 | 17762 | 11626 | 9419  | 94588         |
| Previous week  | 5709 | 15456 | 18182 | 18541 | 18625 | 16453 | 11294 | 104260        |
| Previous year  | 2068 | 6153  | 6209  | 6351  | 6262  | 6322  | 3153  | 36518         |
| % Week on Week | 25%  | -4%   | -8%   | -7%   | -5%   | -29%  | -17%  | -9%           |
| % Year on Year | 246% | 141%  | 168%  | 170%  | 184%  | 84%   | 199%  | 159%          |