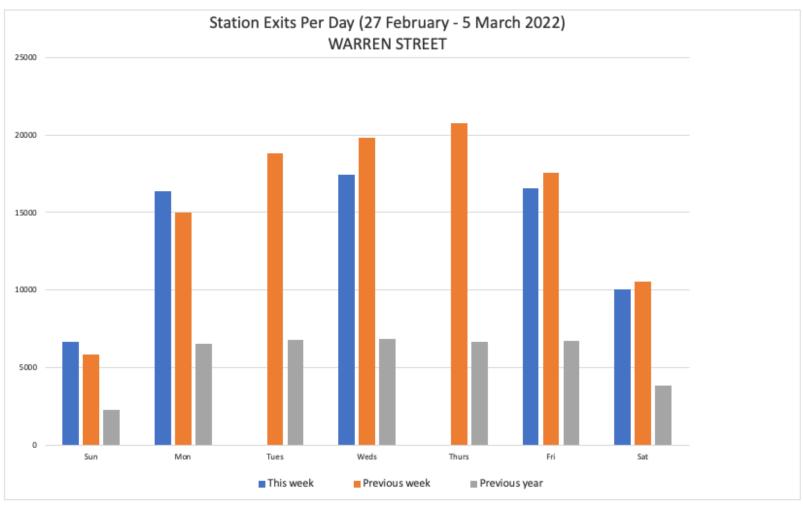

# **TfL Passenger Data: Fitzrovia** 27 February - 5 March 2022

|                | Sun  | Mon   | Tues  | Weds  | Thurs | Fri   | Sat   | Weekly totals |
|----------------|------|-------|-------|-------|-------|-------|-------|---------------|
| This week      | 6686 | 16347 | 0     | 17437 | 0     | 16588 | 10029 | 67087         |
| Previous week  | 5817 | 14994 | 18839 | 19820 | 20774 | 17573 | 10532 | 108349        |
| Previous year  | 2302 | 6526  | 6793  | 6826  | 6655  | 6754  | 3835  | 39691         |
| % Week on Week | 15%  | 9%    | -100% | -12%  | -100% | -6%   | -5%   | -38%          |
| % Year on Year | 190% | 150%  | -100% | 155%  | -100% | 146%  | 162%  | 69%           |