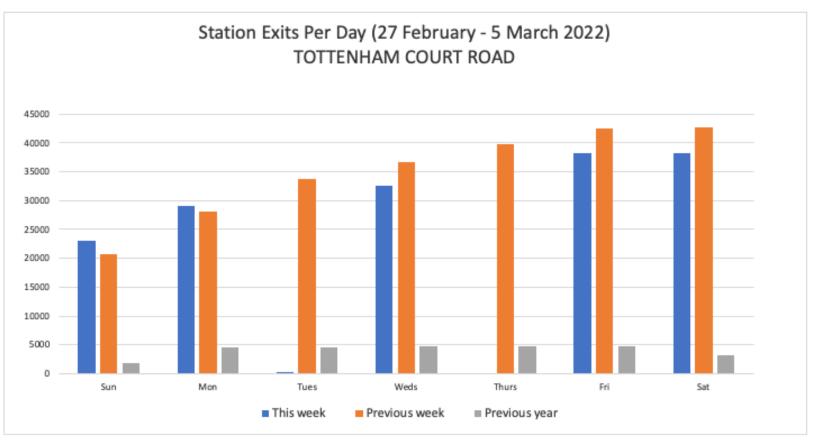

## **TfL Passenger Data: Fitzrovia** 27 February - 5 March 2022

|                | Sun   | Mon   | Tues  | Weds  | Thurs | Fri   | Sat   | Weekly totals |
|----------------|-------|-------|-------|-------|-------|-------|-------|---------------|
| This week      | 23018 | 29082 | 10    | 32572 | 0     | 38267 | 38267 | 161216        |
| Previous week  | 20765 | 28036 | 33840 | 36765 | 39870 | 42477 | 42656 | 244409        |
| Previous year  | 1854  | 4497  | 4654  | 4723  | 4657  | 4804  | 3164  | 28353         |
| % Week on Week | 11%   | 4%    | -100% | -11%  | -100% | -10%  | -10%  | -34%          |
| % Year on Year | 1142% | 547%  | -100% | 590%  | -100% | 697%  | 1109% | 469%          |