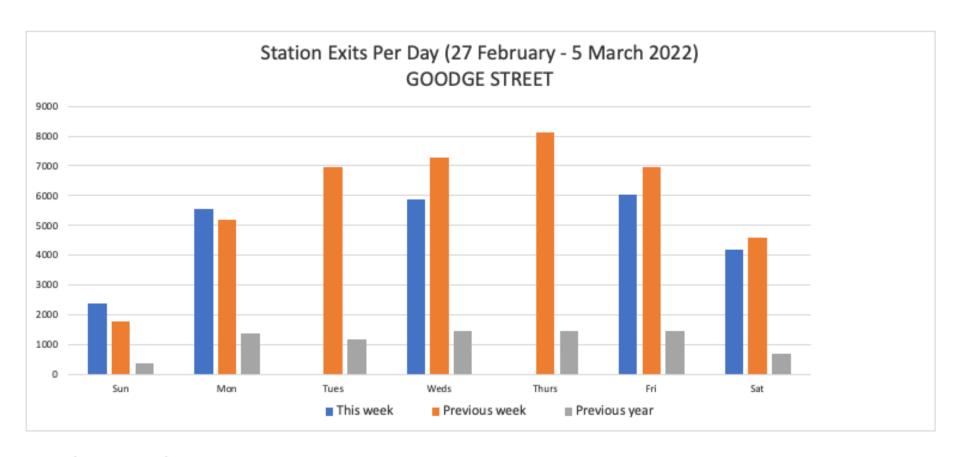

### **TfL Passenger Data: Fitzrovia**

27 February - 5 March 2022

|                | Sun  | Mon  | Tues  | Weds | Thurs | Fri  | Sat  | Weekly totals |
|----------------|------|------|-------|------|-------|------|------|---------------|
| This week      | 2376 | 5549 | 0     | 5859 | 0     | 6041 | 4205 | 24030         |
| Previous week  | 1785 | 5211 | 6960  | 7266 | 8108  | 6974 | 4587 | 40891         |
| Previous year  | 383  | 1391 | 1173  | 1454 | 1480  | 1459 | 692  | 8032          |
| % Week on Week | 33%  | 6%   | -100% | -19% | -100% | -13% | -8%  | -41%          |
| % Year on Year | 520% | 299% | -100% | 303% | -100% | 314% | 508% | 199%          |