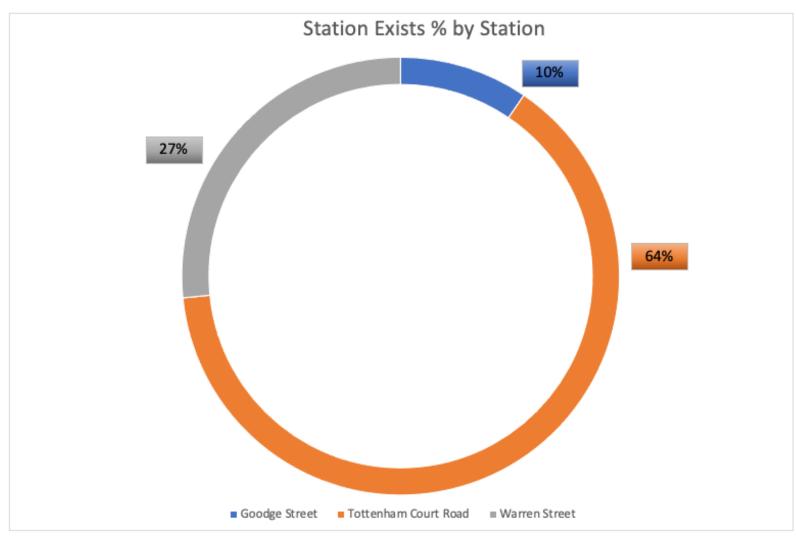

### TfL Passenger Data: Fitzrovia

27 February - 5 March 2022

| By Station |  |
|------------|--|

| TOTAL           |     | 252333 |
|-----------------|-----|--------|
| Warren Street   | 27% | 67087  |
| Tottenham Court | 64% | 161216 |
| Goodge Street   | 10% | 24030  |
|                 |     |        |