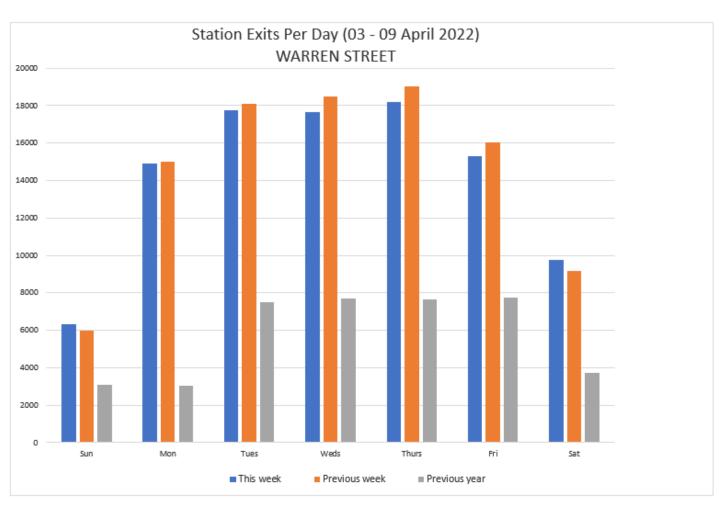

### 03 - 09 April 2022

|                | Sun  | Mon   | Tues  | Weds  | Thurs | Fri   | Sat  | Weekly totals |
|----------------|------|-------|-------|-------|-------|-------|------|---------------|
| This week      | 6327 | 14915 | 17745 | 17671 | 18173 | 15311 | 9752 | 99894         |
| Previous week  | 5996 | 15012 | 18079 | 18470 | 19019 | 16023 | 9161 | 101760        |
| Previous year  | 3084 | 3034  | 7526  | 7706  | 7668  | 7771  | 3729 | 40518         |
| % Week on Week | 6%   | -1%   | -2%   | -4%   | -4%   | -4%   | 6%   | -2%           |
| % Year on Year | 105% | 392%  | 136%  | 129%  | 137%  | 97%   | 162% | 147%          |