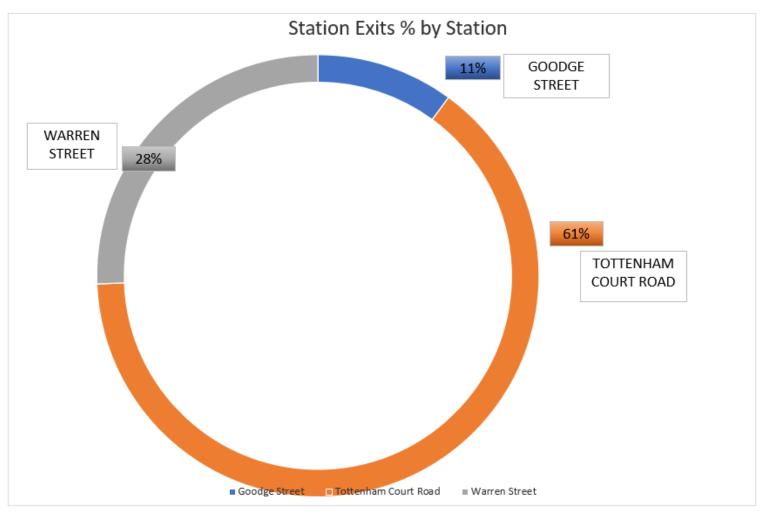

### By Station (03 - 09 April 2022)

| TOTAL                |     | 390429 |
|----------------------|-----|--------|
| Warren Street        | 26% | 99894  |
| Tottenham Court Road | 64% | 251247 |
| Goodge Street        | 10% | 39288  |