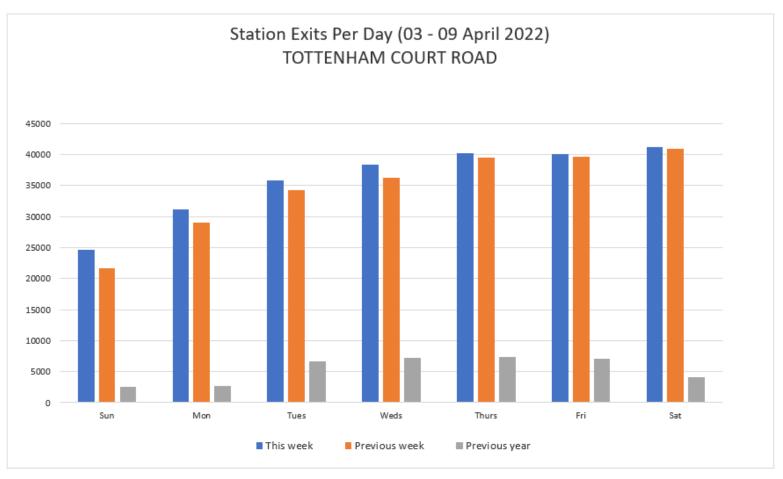

### 03 - 09 April 2022

|                | Sun   | Mon   | Tues  | Weds  | Thurs | Fri   | Sat   | Weekly totals |
|----------------|-------|-------|-------|-------|-------|-------|-------|---------------|
| This week      | 24623 | 31075 | 35815 | 38396 | 40138 | 40065 | 41135 | 251247        |
| Previous week  | 21637 | 29081 | 34298 | 36228 | 39468 | 39651 | 40866 | 241229        |
| Previous year  | 2570  | 2720  | 6652  | 7251  | 7325  | 7058  | 4070  | 37646         |
| % Week on Week | 14%   | 7%    | 4%    | 6%    | 2%    | 1%    | 1%    | 4%            |
| % Year on Year | 858%  | 1042% | 438%  | 430%  | 448%  | 468%  | 911%  | 567%          |