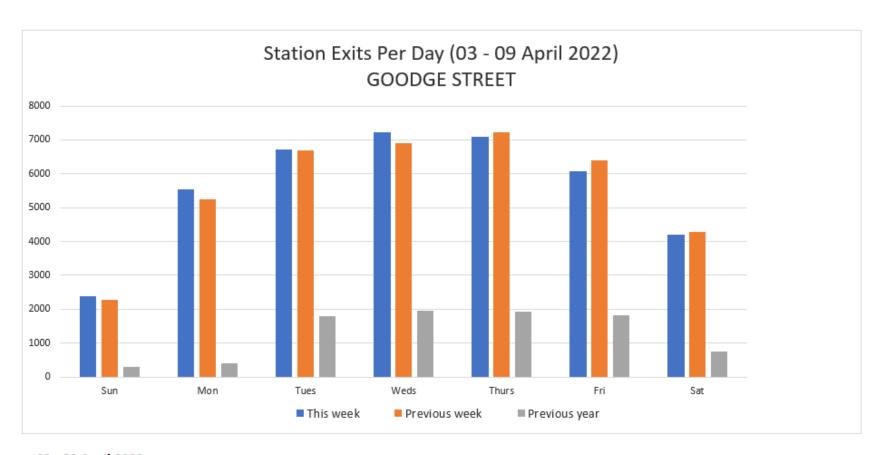

### 03 - 09 April 2022

|                | Sun  | Mon   | Tues | Weds | Thurs | Fri  | Sat  | Weekly totals |
|----------------|------|-------|------|------|-------|------|------|---------------|
| This week      | 2393 | 5529  | 6726 | 7237 | 7104  | 6086 | 4213 | 39288         |
| Previous week  | 2272 | 5258  | 6683 | 6915 | 7217  | 6404 | 4288 | 39037         |
| Previous year  | 310  | 411   | 1805 | 1949 | 1934  | 1828 | 765  | 9002          |
| % Week on Week | 5%   | 5%    | 1%   | 5%   | -2%   | -5%  | -2%  | 1%            |
| % Year on Year | 672% | 1245% | 273% | 271% | 267%  | 233% | 451% | 336%          |