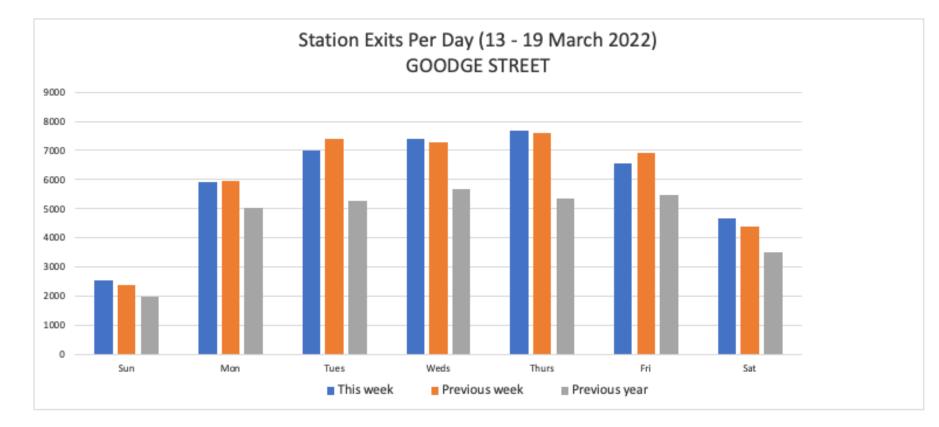

### 13 - 19 March 2022

|                | Sun  | Mon  | Tues | Weds | Thurs | Fri  | Sat  | Weekly totals |
|----------------|------|------|------|------|-------|------|------|---------------|
| This week      | 2536 | 5935 | 6995 | 7415 | 7695  | 6566 | 4676 | 41818         |
| Previous week  | 2398 | 5956 | 7383 | 7284 | 7585  | 6921 | 4402 | 41929         |
| Previous year  | 1978 | 5014 | 5276 | 5658 | 5371  | 5464 | 3502 | 32263         |
| % Week on Week | 6%   | 0%   | -5%  | 2%   | 1%    | -5%  | 6%   | 0%            |
| % Year on Year | 28%  | 18%  | 33%  | 31%  | 43%   | 20%  | 34%  | 30%           |