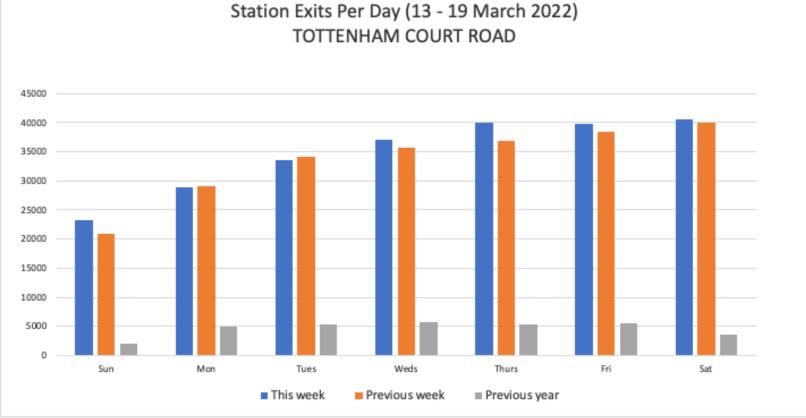

#### 13 - 19 March 2022

|                | Sun   | Mon   | Tues  | Weds  | Thurs | Fri   | Sat   | Weekly totals |
|----------------|-------|-------|-------|-------|-------|-------|-------|---------------|
| This week      | 23194 | 28930 | 33543 | 37036 | 39987 | 39802 | 40531 | 243023        |
| Previous week  | 20894 | 29154 | 34188 | 35735 | 36834 | 38471 | 39881 | 235157        |
| Previous year  | 1978  | 5041  | 5276  | 5658  | 5371  | 5464  | 3502  | 32290         |
| % Week on Week | 11%   | -1%   | -2%   | 4%    | 9%    | 3%    | 2%    | 3%            |
| % Year on Year | 1073% | 474%  | 536%  | 555%  | 644%  | 628%  | 1057% | 653%          |