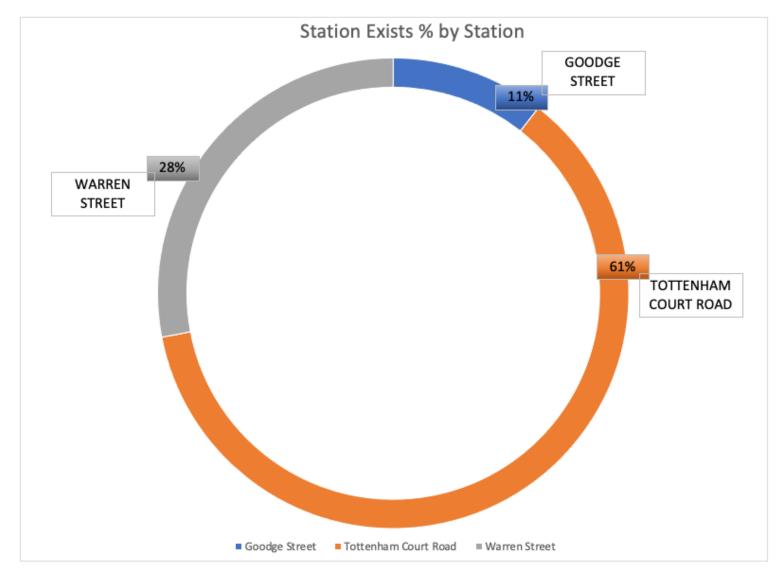

#### By Station (13 - 19 March)

| TOTAL           |     | 395575 |
|-----------------|-----|--------|
| Warren Street   | 28% | 110734 |
| Tottenham Court | 61% | 243023 |
| Goodge Street   | 11% | 41818  |
|                 |     |        |