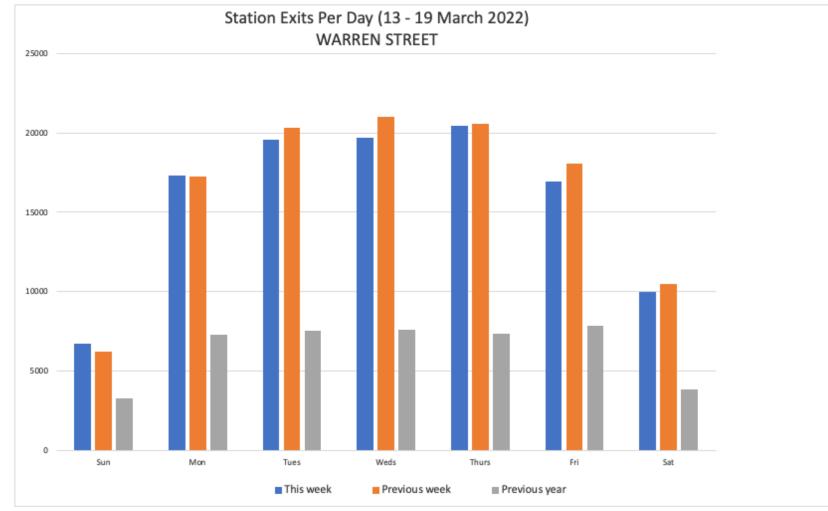

13 - 19 March 2022

13 - 19 March 2022

|                | Sun  | Mon   | Tues  | Weds  | Thurs | Fri   | Sat   | Weekly totals |
|----------------|------|-------|-------|-------|-------|-------|-------|---------------|
| This week      | 6754 | 17286 | 19577 | 19729 | 20451 | 16943 | 9994  | 110734        |
| Previous week  | 6224 | 17263 | 20330 | 20988 | 20546 | 18055 | 10514 | 113920        |
| Previous year  | 3262 | 7307  | 7514  | 7609  | 7338  | 7861  | 3823  | 44714         |
| % Week on Week | 9%   | 0%    | -4%   | -6%   | 0%    | -6%   | -5%   | -3%           |
| % Year on Year | 107% | 137%  | 161%  | 159%  | 179%  | 116%  | 161%  | 148%          |