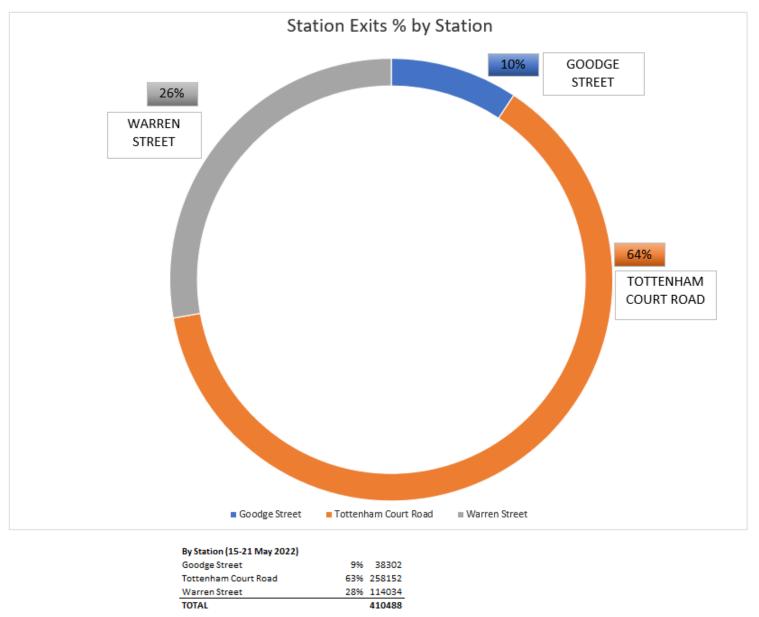

#### 15-21 May 2022

|                | Sun   | Mon   | Tues  | Weds  | Thurs | Fri   | Sat   | Weekly totals |
|----------------|-------|-------|-------|-------|-------|-------|-------|---------------|
| This week      | 22613 | 31483 | 37962 | 39484 | 41070 | 42943 | 42597 | 258152        |
| Previous week  | 24354 | 31177 | 37196 | 39756 | 41741 | 41189 | 37386 | 252799        |
| Previous year  | 8017  | 16038 | 17778 | 19091 | 20271 | 22768 | 22492 | 126455        |
| % Week on Week | -7%   | 1%    | 2%    | -1%   | -2%   | 4%    | 14%   | 2%            |
| % Year on Year | 182%  | 96%   | 114%  | 107%  | 103%  | 89%   | 89%   | 104%          |

#### 15-21 May 2022

|                | Sun  | Mon  | Tues | Weds | Thurs | Fri  | Sat  | Weekly totals |
|----------------|------|------|------|------|-------|------|------|---------------|
| This week      | 1225 | 5600 | 6836 | 7136 | 7279  | 6374 | 3852 | 38302         |
| Previous week  | 2071 | 5690 | 7390 | 7654 | 7505  | 6197 | 2256 | 38763         |
| Previous year  | 962  | 3091 | 3507 | 3530 | 3742  | 3792 | 1799 | 20423         |
| % Week on Week | -41% | -2%  | -7%  | -7%  | -3%   | 3%   | 71%  | -1%           |
| % Year on Year | 27%  | 81%  | 95%  | 102% | 95%   | 68%  | 114% | 88%           |

#### 15-21 May 2022

|                | Sun  | Mon   | Tues  | Weds  | Thurs | Fri   | Sat   | Weekly totals |
|----------------|------|-------|-------|-------|-------|-------|-------|---------------|
| This week      | 7089 | 17078 | 20030 | 20710 | 21205 | 17503 | 10419 | 114034        |
| Previous week  | 6973 | 16531 | 20302 | 20668 | 21168 | 18108 | 11410 | 115160        |
| Previous year  | 3546 | 9965  | 10701 | 11104 | 11300 | 10964 | 6250  | 63830         |
| % Week on Week | 2%   | 3%    | -1%   | 0%    | 0%    | -3%   | -9%   | -1%           |
| % Year on Year | 100% | 71%   | 87%   | 87%   | 88%   | 60%   | 67%   | 79%           |