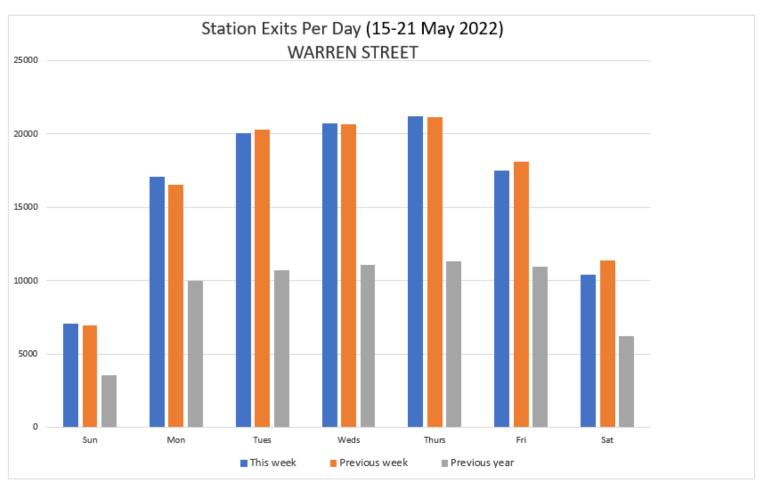

#### 15-21 May 2022

|                | Sun  | Mon   | Tues  | Weds  | Thurs | Fri   | Sat   | Weekly totals |
|----------------|------|-------|-------|-------|-------|-------|-------|---------------|
| This week      | 7089 | 17078 | 20030 | 20710 | 21205 | 17503 | 10419 | 114034        |
| Previous week  | 6973 | 16531 | 20302 | 20668 | 21168 | 18108 | 11410 | 115160        |
| Previous year  | 3546 | 9965  | 10701 | 11104 | 11300 | 10964 | 6250  | 63830         |
| % Week on Week | 2%   | 3%    | -1%   | 0%    | 0%    | -3%   | -9%   | -1%           |
| % Year on Year | 100% | 71%   | 87%   | 87%   | 88%   | 60%   | 67%   | 79%           |