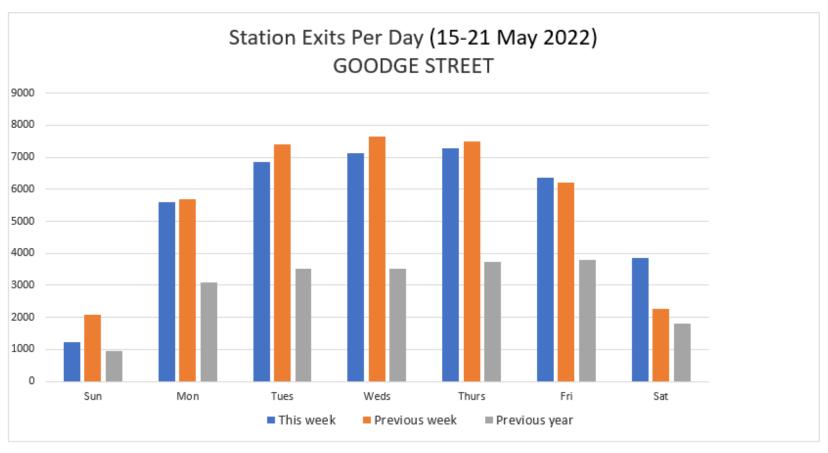

#### 15-21 May 2022

|                | Sun  | Mon  | Tues | Weds | Thurs | Fri  | Sat  | Weekly totals |
|----------------|------|------|------|------|-------|------|------|---------------|
| This week      | 1225 | 5600 | 6836 | 7136 | 7279  | 6374 | 3852 | 38302         |
| Previous week  | 2071 | 5690 | 7390 | 7654 | 7505  | 6197 | 2256 | 38763         |
| Previous year  | 962  | 3091 | 3507 | 3530 | 3742  | 3792 | 1799 | 20423         |
| % Week on Week | -41% | -2%  | -7%  | -7%  | -3%   | 3%   | 71%  | -1%           |
| % Year on Year | 27%  | 81%  | 95%  | 102% | 95%   | 68%  | 114% | 88%           |