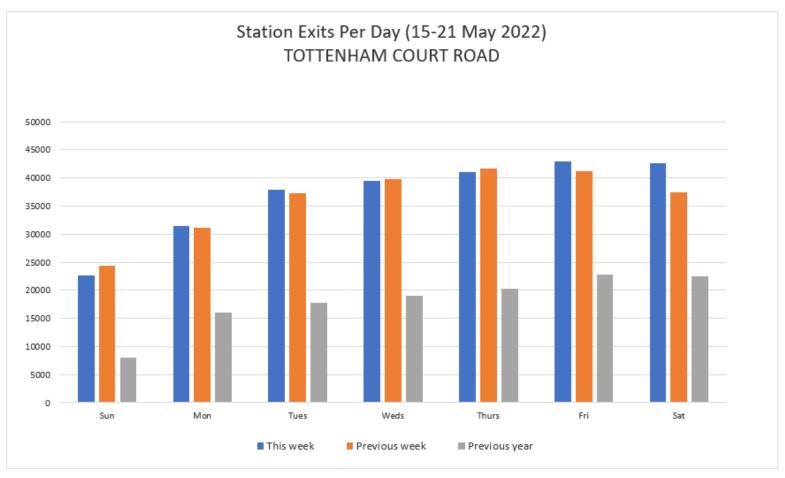

#### 15-21 May 2022

|                | Sun   | Mon   | Tues  | Weds  | Thurs | Fri   | Sat   | Weekly totals |
|----------------|-------|-------|-------|-------|-------|-------|-------|---------------|
| This week      | 22613 | 31483 | 37962 | 39484 | 41070 | 42943 | 42597 | 258152        |
| Previous week  | 24354 | 31177 | 37196 | 39756 | 41741 | 41189 | 37386 | 252799        |
| Previous year  | 8017  | 16038 | 17778 | 19091 | 20271 | 22768 | 22492 | 126455        |
| % Week on Week | -7%   | 1%    | 2%    | -1%   | -2%   | 4%    | 14%   | 2%            |
| % Year on Year | 182%  | 96%   | 114%  | 107%  | 103%  | 89%   | 89%   | 104%          |