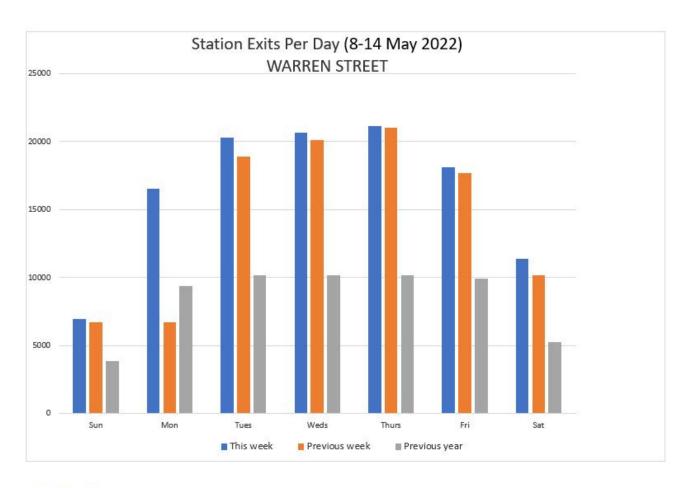

#### 8-14 May 2022

|                | Sun  | Mon   | Tues  | Weds  | Thurs | Fri   | Sat   | Weekly totals |
|----------------|------|-------|-------|-------|-------|-------|-------|---------------|
| This week      | 6973 | 16531 | 20302 | 20668 | 21168 | 18108 | 11410 | 115160        |
| Previous week  | 6719 | 6717  | 18875 | 20102 | 21051 | 17666 | 10155 | 101285        |
| Previous year  | 3889 | 9404  | 10195 | 10147 | 10155 | 9900  | 5282  | 58972         |
| % Week on Week | 4%   | 146%  | 8%    | 3%    | 1%    | 3%    | 12%   | 14%           |
| % Year on Year | 79%  | 76%   | 99%   | 104%  | 108%  | 83%   | 116%  | 95%           |

Bank Holiday Monday