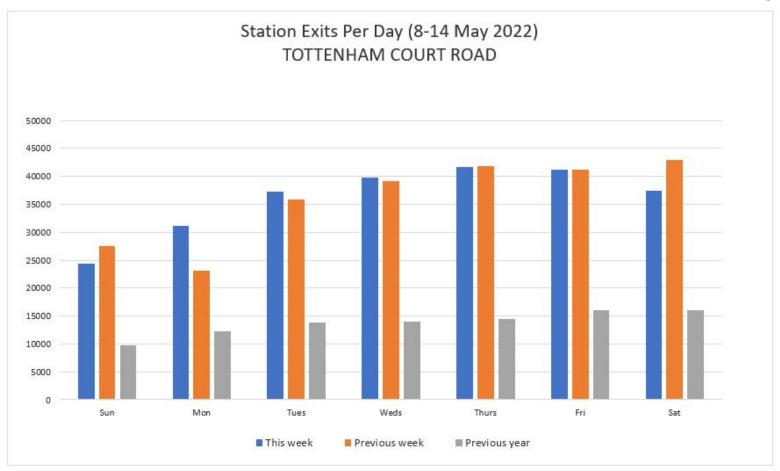

#### 8-14 May 2022

|                | Sun   | Mon   | Tues  | Weds  | Thurs | Fri   | Sat   | Weekly totals |
|----------------|-------|-------|-------|-------|-------|-------|-------|---------------|
| This week      | 24354 | 31177 | 37196 | 39756 | 41741 | 41189 | 37386 | 252799        |
| Previous week  | 27488 | 23147 | 35837 | 39112 | 41764 | 41171 | 42998 | 251517        |
| Previous year  | 9718  | 12280 | 13760 | 13969 | 14475 | 16072 | 16101 | 96375         |
| % Week on Week | -11%  | 35%   | 4%    | 2%    | 0%    | 0%    | -13%  | 1%            |
| % Year on Year | 151%  | 154%  | 170%  | 185%  | 188%  | 156%  | 132%  | 162%          |

#### Bank Holiday Monday