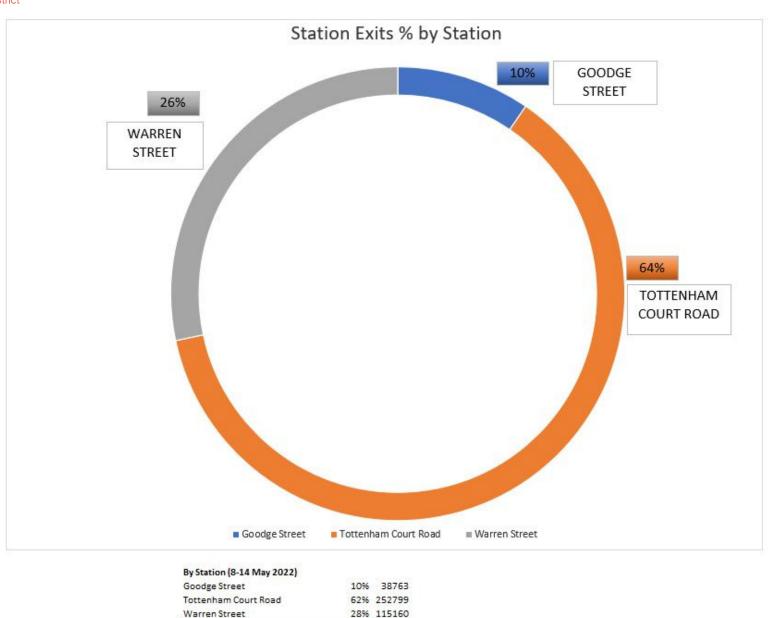

406722

TOTAL





#### 8-14 May 2022

|                | Sun   | Mon   | Tues  | Weds  | Thurs | Fri   | Sat   | Weekly totals |
|----------------|-------|-------|-------|-------|-------|-------|-------|---------------|
| This week      | 24354 | 31177 | 37196 | 39756 | 41741 | 41189 | 37386 | 252799        |
| Previous week  | 27488 | 23147 | 35837 | 39112 | 41764 | 41171 | 42998 | 251517        |
| Previous year  | 9718  | 12280 | 13760 | 13969 | 14475 | 16072 | 16101 | 96375         |
| % Week on Week | -11%  | 35%   | 4%    | 2%    | 0%    | 0%    | -13%  | 1%            |
| % Year on Year | 151%  | 154%  | 170%  | 185%  | 188%  | 156%  | 132%  | 162%          |

#### Bank Holiday Monday





### 8-14 May 2022

| This week<br>Previous week | <b>Sun</b><br>2071<br>2491 | Mon<br>5690<