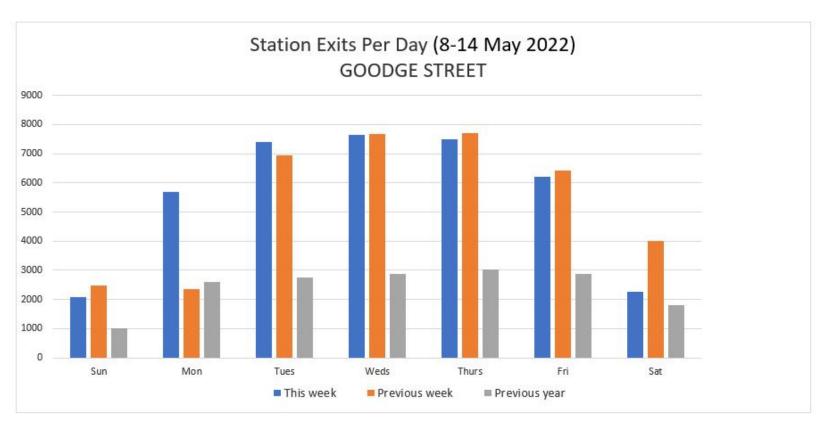

### 8-14 May 2022

| This week<br>Previous week | <b>Sun</b><br>2071<br>2491 | Mon<br>5690<br>2372 | Tues<br>7390<br>6928 | Weds<br>7654<br>7667 | 7505<br>7720 | Fri<br>6197<br>6425 | <b>Sat</b><br>2256<br>3995 | Weekly totals<br>38763<br>37598 |                |      |      |      |      |      |      |      |       |
|----------------------------|----------------------------|---------------------|----------------------|----------------------|--------------|---------------------|----------------------------|---------------------------------|----------------|------|------|------|------|------|------|------|-------|
|                            |                            |                     |                      |                      |              |                     |                            |                                 | Previous year  | 1013 | 2602 | 2756 | 2873 | 3035 | 2870 | 1813 | 16962 |
|                            |                            |                     |                      |                      |              |                     |                            |                                 | % Week on Week | -17% | 140% | 7%   | 0%   | -3%  | -4%  | -44% | 3%    |
| % Year on Year             | 104%                       | 119%                | 168%                 | 166%                 | 147%         | 116%                | 24%                        | 129%                            |                |      |      |      |      |      |      |      |       |

Bank Holiday Monday