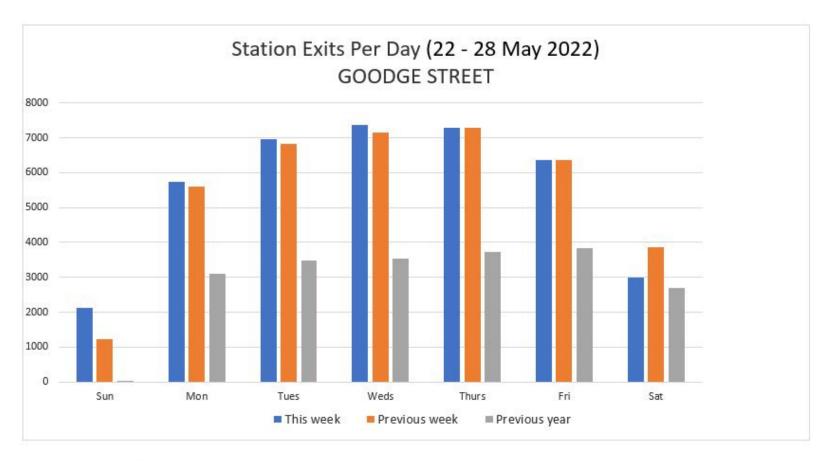

### 22-28 May 2022

| This week<br>Previous week | Sun          | <b>Mon</b><br>5740<br>5600 | Tues<br>6972<br>6836 | Weds<br>7362<br>7136 | <b>Thurs</b> 7290 7279 | Fri<br>6349<br>6374 | Sat<br>2988<br>3852 | Weekly totals<br>38815<br>38302 |
|----------------------------|--------------|----------------------------|----------------------|----------------------|------------------------|---------------------|---------------------|---------------------------------|
|                            | 2114<br>1225 |                            |                      |                      |                        |                     |                     |                                 |
|                            |              |                            |                      |                      |                        |                     |                     |                                 |
| % Week on Week             | 73%          | 3%                         | 2%                   | 3%                   | 0%                     | 0%                  | -22%                | 1%                              |
| % Year on Year             | 42180%       | 85%                        | 100%                 | 108%                 | 95%                    | 65%                 | 10%                 | 90%                             |