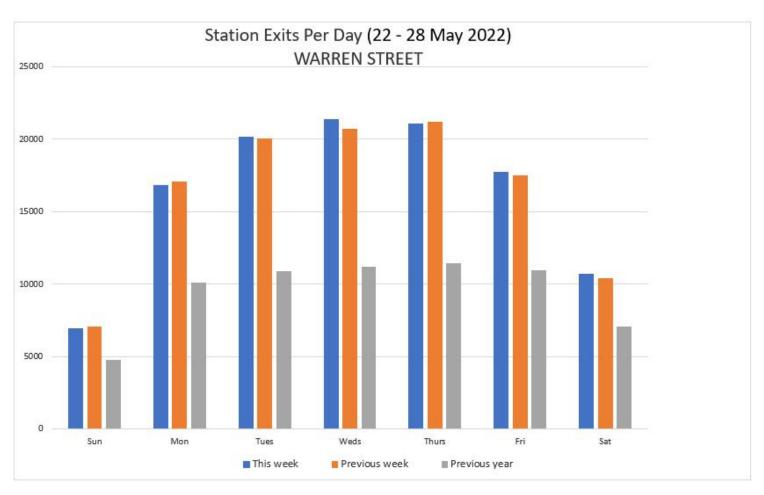

#### 22 - 28 May 2022

| Control of the contro | Sun  | Mon   | Tues  | Weds  | Thurs | Fri   | Sat   | Weekly totals |
|--------------------------------------------------------------------------------------------------------------------------------------------------------------------------------------------------------------------------------------------------------------------------------------------------------------------------------------------------------------------------------------------------------------------------------------------------------------------------------------------------------------------------------------------------------------------------------------------------------------------------------------------------------------------------------------------------------------------------------------------------------------------------------------------------------------------------------------------------------------------------------------------------------------------------------------------------------------------------------------------------------------------------------------------------------------------------------------------------------------------------------------------------------------------------------------------------------------------------------------------------------------------------------------------------------------------------------------------------------------------------------------------------------------------------------------------------------------------------------------------------------------------------------------------------------------------------------------------------------------------------------------------------------------------------------------------------------------------------------------------------------------------------------------------------------------------------------------------------------------------------------------------------------------------------------------------------------------------------------------------------------------------------------------------------------------------------------------------------------------------------------|------|-------|-------|-------|-------|-------|-------|---------------|
| This week                                                                                                                                                                                                                                                                                                                                                                                                                                                                                                                                                                                                                                                                                                                                                                                                                                                                                                                                                                                                                                                                                                                                                                                                                                                                                                                                                                                                                                                                                                                                                                                                                                                                                                                                                                                                                                                                                                                                                                                                                                                                                                                      | 6959 | 16848 | 20171 | 21357 | 21080 | 17717 | 10734 | 114866        |
| Previous week                                                                                                                                                                                                                                                                                                                                                                                                                                                                                                                                                                                                                                                                                                                                                                                                                                                                                                                                                                                                                                                                                                                                                                                                                                                                                                                                                                                                                                                                                                                                                                                                                                                                                                                                                                                                                                                                                                                                                                                                                                                                                                                  | 7089 | 17078 | 20030 | 20710 | 21205 | 17503 | 10419 | 114034        |
| Previous year                                                                                                                                                                                                                                                                                                                                                                                                                                                                                                                                                                                                                                                                                                                                                                                                                                                                                                                                                                                                                                                                                                                                                                                                                                                                                                                                                                                                                                                                                                                                                                                                                                                                                                                                                                                                                                                                                                                                                                                                                                                                                                                  | 4758 | 10136 | 10897 | 11173 | 11426 | 10954 | 7104  | 66448         |
| % Week on Week                                                                                                                                                                                                                                                                                                                                                                                                                                                                                                                                                                                                                                                                                                                                                                                                                                                                                                                                                                                                                                                                                                                                                                                                                                                                                                                                                                                                                                                                                                                                                                                                                                                                                                                                                                                                                                                                                                                                                                                                                                                                                                                 | -2%  | -1%   | 1%    | 3%    | -1%   | 1%    | 3%    | 1%            |
| % Year on Year                                                                                                                                                                                                                                                                                                                                                                                                                                                                                                                                                                                                                                                                                                                                                                                                                                                                                                                                                                                                                                                                                                                                                                                                                                                                                                                                                                                                                                                                                                                                                                                                                                                                                                                                                                                                                                                                                                                                                                                                                                                                                                                 | 46%  | 66%   | 85%   | 91%   | 84%   | 62%   | 51%   | 73%           |