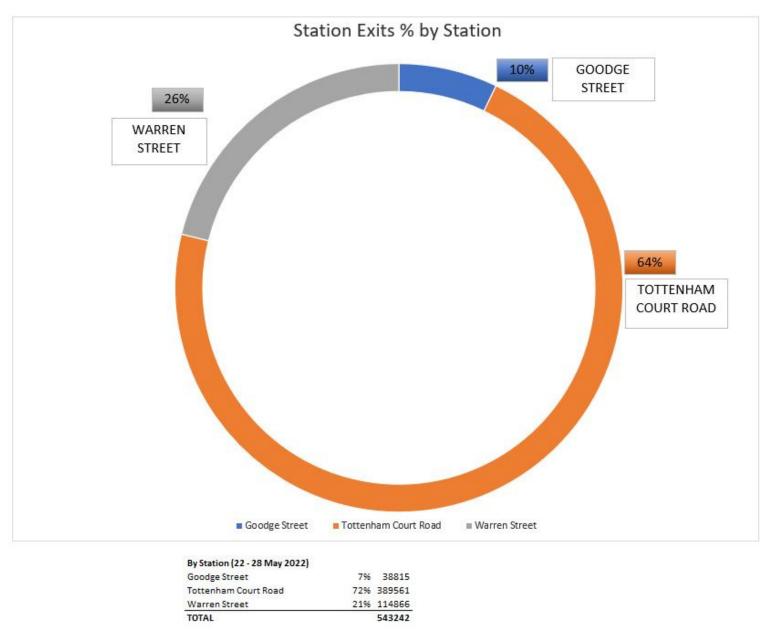

#### 22 - 28 May 2022

|                | Sun   | Mon   | Tues  | Weds  | Thurs | Fri   | Sat   | Weekly totals |
|----------------|-------|-------|-------|-------|-------|-------|-------|---------------|
| This week      | 23982 | 32303 | 66092 | 62953 | 66772 | 66041 | 71418 | 389561        |
| Previous week  | 22613 | 31483 | 37962 | 39484 | 41070 | 42943 | 42597 | 258152        |
| Previous year  | 11954 | 16287 | 18693 | 19965 | 21513 | 24672 | 25340 | 138424        |
| % Week on Week | 6%    | 3%    | 74%   | 59%   | 63%   | 54%   | 68%   | 51%           |
| % Year on Year | 101%  | 98%   | 254%  | 215%  | 210%  | 168%  | 182%  | 181%          |

### 22-28 May 2022

| This week<br>Previous week | Sun          | <b>Mon</b><br>5740<br>5600 | Tues<br>6972<br>6836 | Weds<br>7362<br>7136 | <b>Thurs</b> 7290 7279 | Fri<br>6349<br>6374 | Sat<br>2988<br>3852 | Weekly totals<br>38815<br>38302 |
|----------------------------|--------------|----------------------------|----------------------|----------------------|------------------------|---------------------|---------------------|---------------------------------|
|                            | 2114<br>1225 |                            |                      |                      |                        |                     |                     |                                 |
|                            |              |                            |                      |                      |                        |                     |                     |                                 |
| % Week on Week             | 73%          | 3%                         | 2%                   | 3%                   | 0%                     | 0%                  | -22%                | 1%                              |
| % Year on Year             | 42180%       | 85%                        | 100%                 | 108%                 | 95%                    | 65%                 | 10%                 | 90%                             |

#### 22 - 28 May 2022

| Control of the contro | Sun  | Mon   | Tues  | Weds  | Thurs | Fri   | Sat   | Weekly totals |
|--------------------------------------------------------------------------------------------------------------------------------------------------------------------------------------------------------------------------------------------------------------------------------------------------------------------------------------------------------------------------------------------------------------------------------------------------------------------------------------------------------------------------------------------------------------------------------------------------------------------------------------------------------------------------------------------------------------------------------------------------------------------------------------------------------------------------------------------------------------------------------------------------------------------------------------------------------------------------------------------------------------------------------------------------------------------------------------------------------------------------------------------------------------------------------------------------------------------------------------------------------------------------------------------------------------------------------------------------------------------------------------------------------------------------------------------------------------------------------------------------------------------------------------------------------------------------------------------------------------------------------------------------------------------------------------------------------------------------------------------------------------------------------------------------------------------------------------------------------------------------------------------------------------------------------------------------------------------------------------------------------------------------------------------------------------------------------------------------------------------------------|------|-------|-------|-------|-------|-------|-------|---------------|
| This week                                                                                                                                                                                                                                                                                                                                                                                                                                                                                                                                                                                                                                                                                                                                                                                                                                                                                                                                                                                                                                                                                                                                                                                                                                                                                                                                                                                                                                                                                                                                                                                                                                                                                                                                                                                                                                                                                                                                                                                                                                                                                                                      | 6959 | 16848 | 20171 | 21357 | 21080 | 17717 | 10734 | 114866        |
| Previous week                                                                                                                                                                                                                                                                                                                                                                                                                                                                                                                                                                                                                                                                                                                                                                                                                                                                                                                                                                                                                                                                                                                                                                                                                                                                                                                                                                                                                                                                                                                                                                                                                                                                                                                                                                                                                                                                                                                                                                                                                                                                                                                  | 7089 | 17078 | 20030 | 20710 | 21205 | 17503 | 10419 | 114034        |
| Previous year                                                                                                                                                                                                                                                                                                                                                                                                                                                                                                                                                                                                                                                                                                                                                                                                                                                                                                                                                                                                                                                                                                                                                                                                                                                                                                                                                                                                                                                                                                                                                                                                                                                                                                                                                                                                                                                                                                                                                                                                                                                                                                                  | 4758 | 10136 | 10897 | 11173 | 11426 | 10954 | 7104  | 66448         |
| % Week on Week                                                                                                                                                                                                                                                                                                                                                                                                                                                                                                                                                                                                                                                                                                                                                                                                                                                                                                                                                                                                                                                                                                                                                                                                                                                                                                                                                                                                                                                                                                                                                                                                                                                                                                                                                                                                                                                                                                                                                                                                                                                                                                                 | -2%  | -1%   | 1%    | 3%    | -1%   | 1%    | 3%    | 1%            |
| % Year on Year                                                                                                                                                                                                                                                                                                                                                                                                                                                                                                                                                                                                                                                                                                                                                                                                                                                                                                                                                                                                                                                                                                                                                                                                                                                                                                                                                                                                                                                                                                                                                                                                                                                                                                                                                                                                                                                                                                                                                                                                                                                                                                                 | 46%  | 66%   | 85%   | 91%   | 84%   | 62%   | 51%   | 73%           |