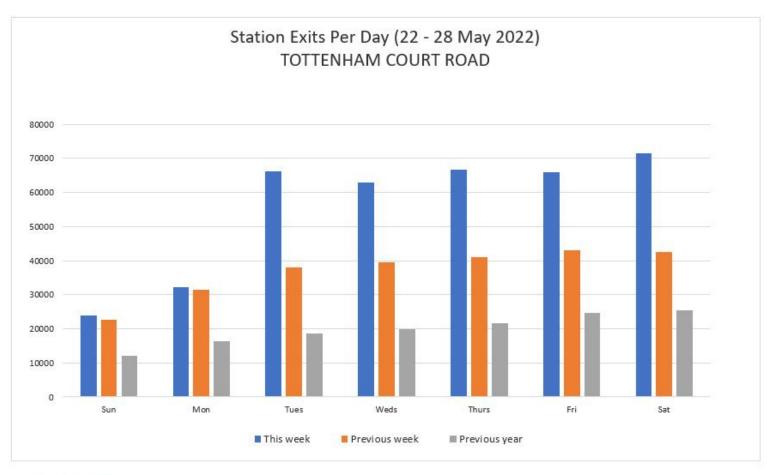

#### 22 - 28 May 2022

|                | Sun   | Mon   | Tues  | Weds  | Thurs | Fri   | Sat   | Weekly totals |
|----------------|-------|-------|-------|-------|-------|-------|-------|---------------|
| This week      | 23982 | 32303 | 66092 | 62953 | 66772 | 66041 | 71418 | 389561        |
| Previous week  | 22613 | 31483 | 37962 | 39484 | 41070 | 42943 | 42597 | 258152        |
| Previous year  | 11954 | 16287 | 18693 | 19965 | 21513 | 24672 | 25340 | 138424        |
| % Week on Week | 6%    | 3%    | 74%   | 59%   | 63%   | 54%   | 68%   | 51%           |
| % Year on Year | 101%  | 98%   | 254%  | 215%  | 210%  | 168%  | 182%  | 181%          |