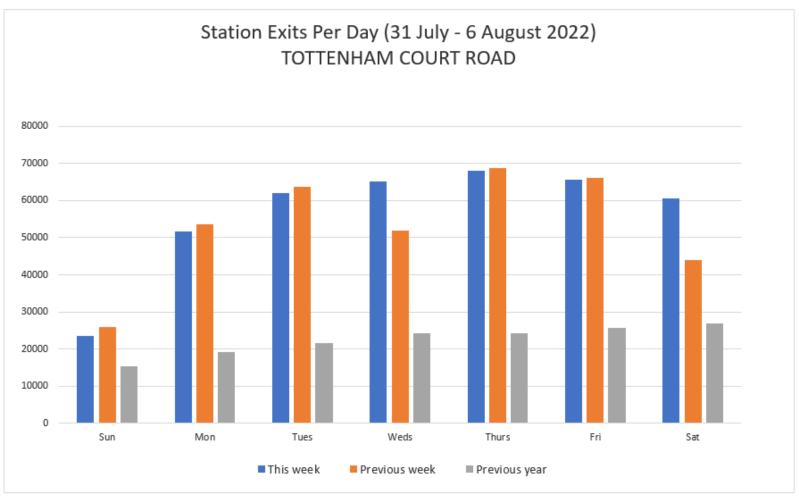

#### 31 July - 6 August 2022

|                | Sun   | Mon   | Tues  | Weds  | Thurs | Fri   | Sat   | Weekly totals |
|----------------|-------|-------|-------|-------|-------|-------|-------|---------------|
| This week      | 23486 | 51681 | 61993 | 65049 | 68081 | 65540 | 60615 | 396445        |
| Previous week  | 25994 | 53596 | 63696 | 51895 | 68813 | 66193 | 43928 | 374115        |
| Previous year  | 15372 | 19124 | 21535 | 24351 | 24149 | 25812 | 26877 | 157220        |
| % Week on Week | -10%  | -4%   | -3%   | 25%   | -1%   | -1%   | 38%   | 6%            |
| % Year on Year | 53%   | 170%  | 188%  | 167%  | 182%  | 154%  | 126%  | 152%          |