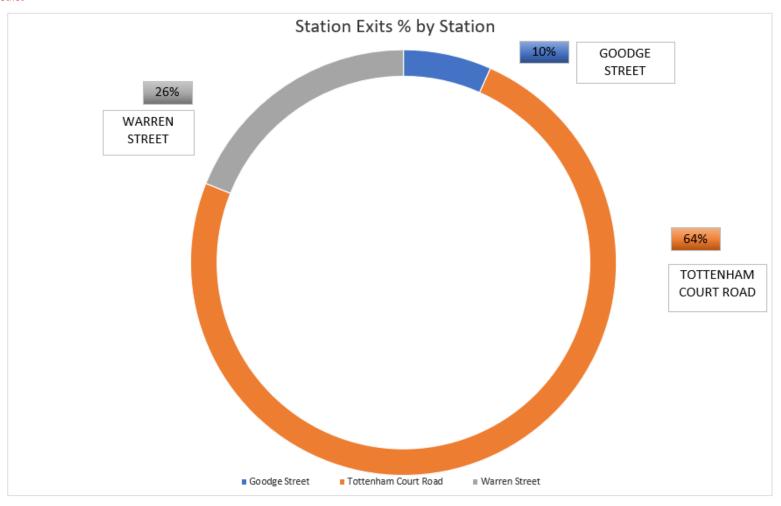

#### By Station (31 July - 6 August 2022)

| ΤΟΤΔΙ                |     | 533119 |
|----------------------|-----|--------|
| Warren Street        | 19% | 100950 |
| Tottenham Court Road | 74% | 396445 |
| Goodge Street        | 7%  | 35724  |