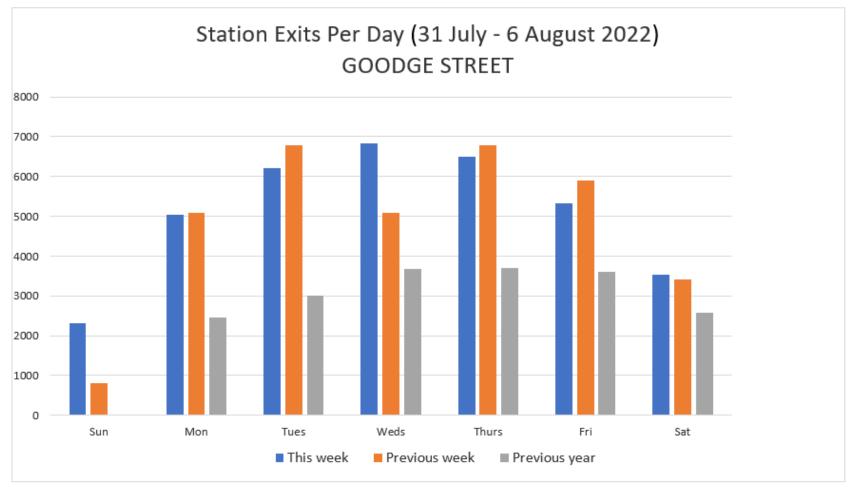

## 31 July - 6 August 2022

|                | Sun     | Mon  | Tues | Weds | Thurs | Fri  | Sat  | Weekly totals |
|----------------|---------|------|------|------|-------|------|------|---------------|
| This week      | 2307    | 5039 | 6214 | 6824 | 6491  | 5314 | 3535 | 35724         |
| Previous week  | 800     | 5074 | 6791 | 5086 | 6790  | 5888 | 3408 | 33837         |
| Previous year  | 1       | 2466 | 3004 | 3675 | 3694  | 3610 | 2567 | 19017         |
| % Week on Week | 100%    | 0%   | 100% | 34%  | -4%   | -10% | 0%   | 6%            |
| % Year on Year | 230600% | 104% | 107% | 86%  | 76%   | 47%  | 38%  | 88%           |