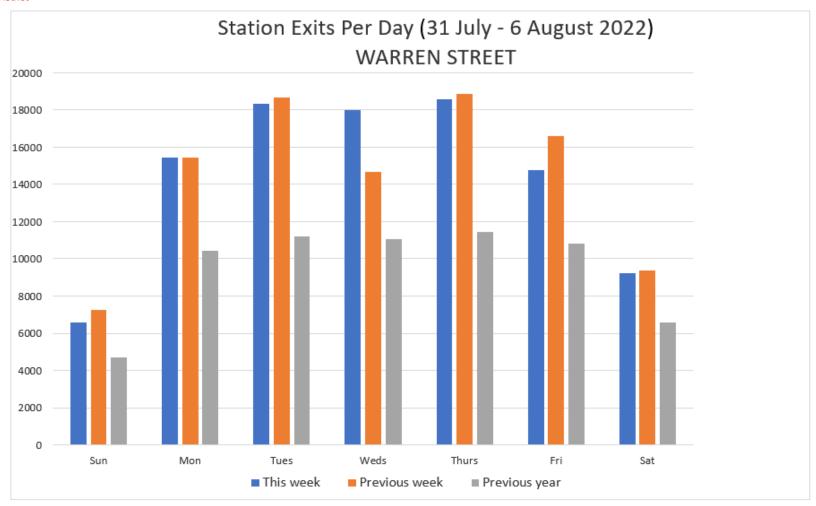

### 31 July - 6 August 2022

|                | Sun  | Mon   | Tues  | Weds  | Thurs | Fri   | Sat  | Weekly totals |
|----------------|------|-------|-------|-------|-------|-------|------|---------------|
| This week      | 6602 | 15462 | 18326 | 17969 | 18559 | 14785 | 9247 | 100950        |
| Previous week  | 7279 | 15455 | 18680 | 14685 | 18864 | 16583 | 9381 | 100927        |
| Previous year  | 4691 | 10440 | 11227 | 11070 | 11463 | 10799 | 6596 | 66286         |
| % Week on Week | -9%  | 0%    | 100%  | 22%   | -2%   | -11%  | -1%  | 0%            |
| % Year on Year | 41%  | 48%   | 63%   | 62%   | 62%   | 37%   | 40%  | 52%           |