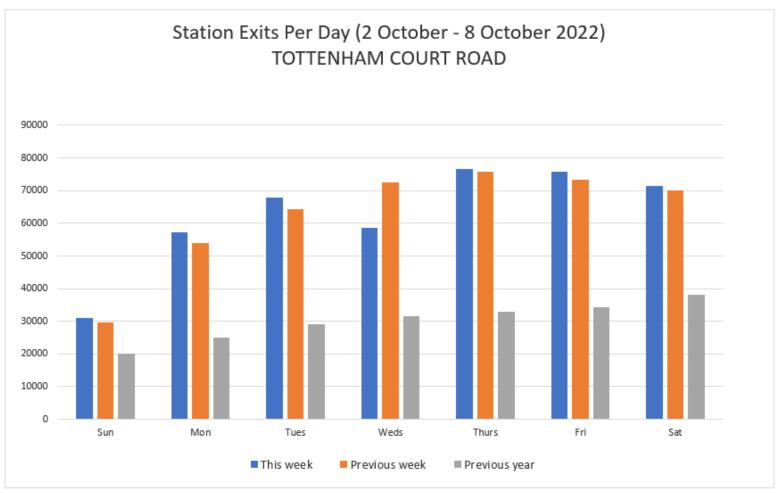

#### 2 October - 8 October 2022

|                | Sun   | Mon   | Tues  | Weds  | Thurs | Fri   | Sat   | Weekly totals |
|----------------|-------|-------|-------|-------|-------|-------|-------|---------------|
| This week      | 30913 | 57126 | 67896 | 58537 | 76556 | 75868 | 71430 | 438326        |
| Previous week  | 29639 | 53955 | 64360 | 72419 | 75819 | 73411 | 69972 | 439575        |
| Previous year  | 19991 | 24997 | 29103 | 31452 | 33023 | 34345 | 38167 | 211078        |
| % Week on Week | 4%    | 6%    | 5%    | -19%  | 1%    | 3%    | 2%    | 0%            |
| % Year on Year | 55%   | 129%  | 133%  | 86%   | 132%  | 121%  | 87%   | 108%          |