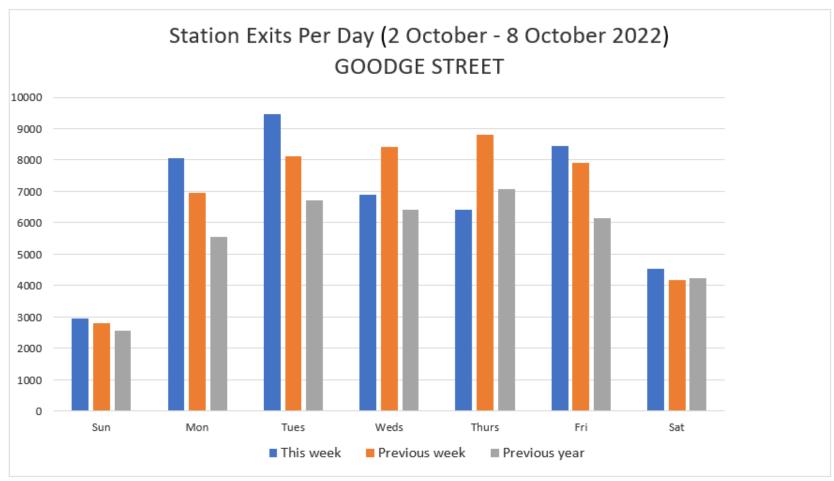

#### 2 October - 8 October 2022

|                | Sun  | Mon  | Tues | Weds | Thurs | Fri  | Sat  | Weekly totals |
|----------------|------|------|------|------|-------|------|------|---------------|
| This week      | 2945 | 8054 | 9456 | 6892 | 6427  | 8452 | 4533 | 46759         |
| Previous week  | 2815 | 6942 | 8130 | 8432 | 8803  | 7904 | 4173 | 47199         |
| Previous year  | 2555 | 5546 | 6708 | 6429 | 7076  | 6142 | 4242 | 38698         |
| % Week on Week | 5%   | 16%  | 16%  | -18% | -27%  | 7%   | 9%   | -1%           |
| % Year on Year | 15%  | 45%  | 41%  | 7%   | -9%   | 38%  | 7%   | 21%           |