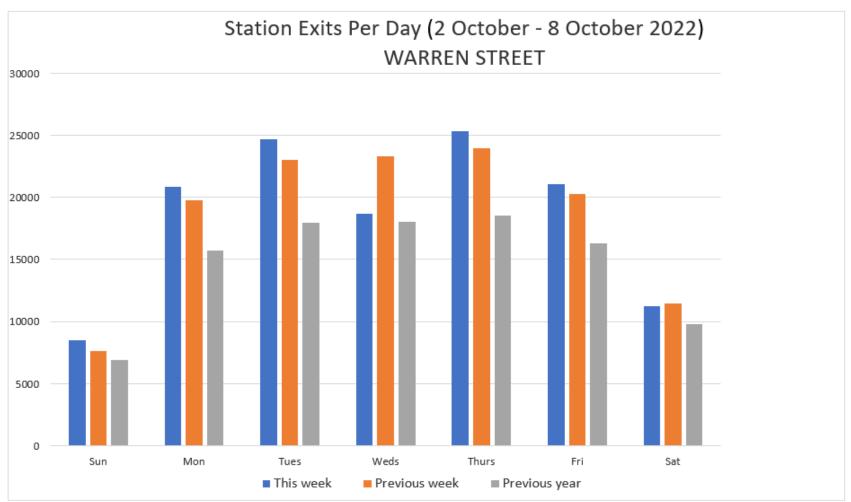

#### 2 October - 8 October 2022

|                | Sun  | Mon   | Tues  | Weds  | Thurs | Fri   | Sat   | Weekly totals |
|----------------|------|-------|-------|-------|-------|-------|-------|---------------|
| This week      | 8464 | 20874 | 24680 | 18650 | 25322 | 21058 | 11235 | 130283        |
| Previous week  | 7599 | 19783 | 22981 | 23291 | 23935 | 20258 | 11452 | 129299        |
| Previous year  | 6884 | 15732 | 17958 | 18059 | 18551 | 16329 | 9769  | 103282        |
| % Week on Week | 11%  | 6%    | 7%    | -20%  | 6%    | 4%    | -2%   | 1%            |
| % Year on Year | 23%  | 33%   | 37%   | 3%    | 36%   | 29%   | 15%   | 26%           |