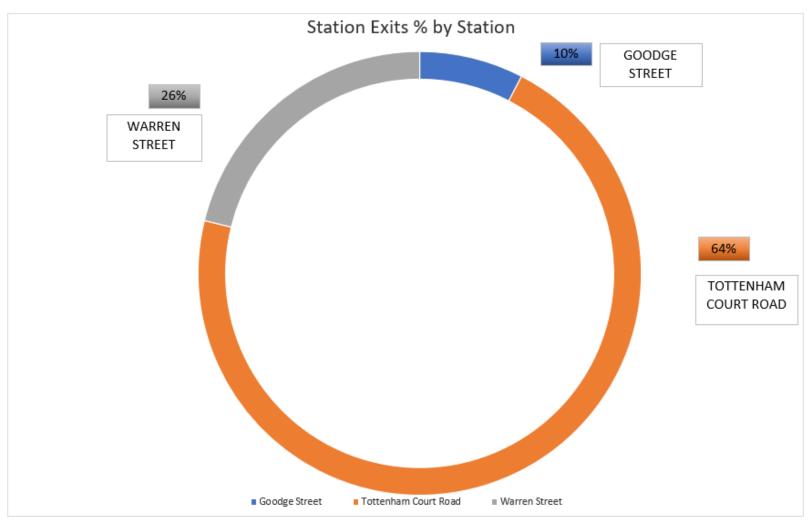

### By Station (2 October - 8 October 2022)

| TOTAL                |     | 615368 |
|----------------------|-----|--------|
| Warren Street        | 21% | 130283 |
| Tottenham Court Road | 71% | 438326 |
| Goodge Street        | 8%  | 46759  |