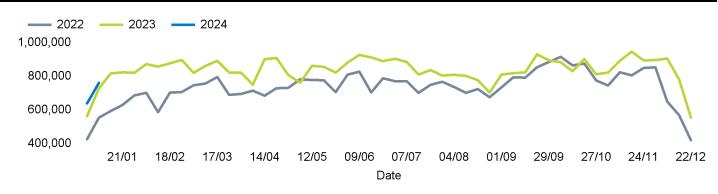

#### Headlines

The total number of visitors to Fitzrovia BID for the last 52 weeks is 43,625,017 which is 13.5% up on the previous year.

The total number of visitors for the year to date is 1,400,441 which is 8.4% up on the previous year.