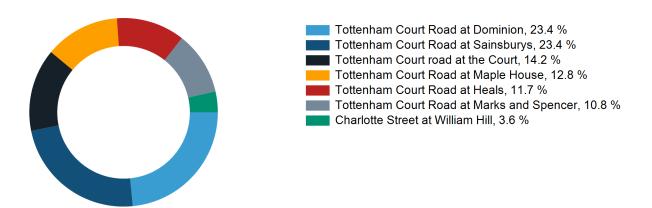

The total number of visitors for the year to date is 1,400,441 which is 8.4% up on the previous year.

The total number of visitors to Fitzrovia BID in week commencing 7 January 2024 was 761,236.

The busiest day in week commencing 7 January 2024 was Wednesday with 129,946 visitors.

The peak hour of the week was 13:00 on Tuesday 9 January 2024 with footfall of 11,753.

#### Footfall Counts by week Weather Wed Sun Mon Tue Thu Fri Sat <u>-0</u>-This week 761,236 639,205 5° 5° 6° 6° 5 4° 728,609 554,631 Previous week 13° 12° 12° 13° 12° 9° 8° This Week Previous Year Previous Week 2 Years Ago Previous year 13° 10° 9° 13° 11° 13° 11°

# REAL ESTATE SOFTWARE

# Footfall Counts by day



# Footfall Counts by hour









### **Footfall Counts by location**



# **Footfall Counts by location**



#### **Reporting dates**

This week - 07 January 2024 - 13 January 2024

Year to Date % Change is the annual % change in footfall from January of this year compared to the same period last year. Week 1, 2024 to Week 2, 2024 Vs Week 1, 2023 to Week 2, 2023

Year on Year % Change is the % change in footfall for this week compared to the same week in the previous year. Week2, 2024 Vs Week 2, 2023

Week on Week % Change is the % change in footfall for this week from the previous week. Week 2 2024 Vs Week 1 2024