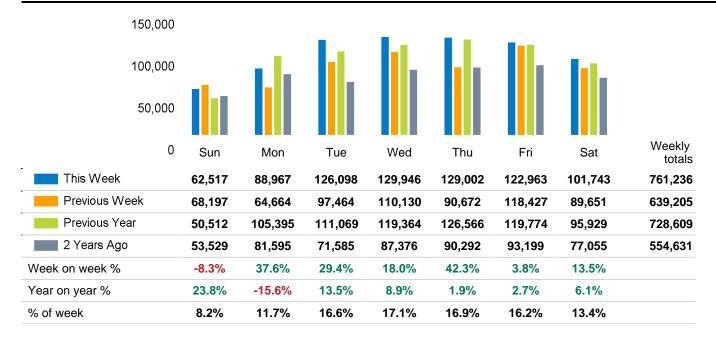

The total number of visitors to Fitzrovia BID in week commencing 7 January 2024 was 761,236.

The busiest day in week commencing 7 January 2024 was Wednesday with 129,946 visitors.

The peak hour of the week was 13:00 on Tuesday 9 January 2024 with footfall of 11,753.

#### Footfall Counts by week Weather Wed Sun Mon Tue Thu Fri Sat <u>-0</u>-This week 761,236 639,205 5° 5° 6° 6° 5 4° 728,609 554,631 Previous week 13° 12° 12° 13° 12° 9° 8° This Week Previous Year Previous Week 2 Years Ago Previous year 13° 10° 9° 13° 11° 13° 11°

# Footfall Counts by day