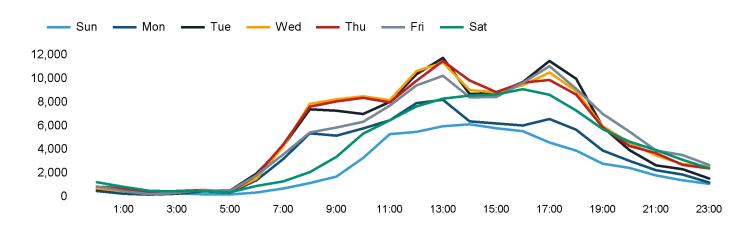

The total number of visitors to Fitzrovia BID in week commencing 7 January 2024 was 761,236.

The busiest day in week commencing 7 January 2024 was Wednesday with 129,946 visitors.

The peak hour of the week was 13:00 on Tuesday 9 January 2024 with footfall of 11,753.

# Footfall Counts by hour