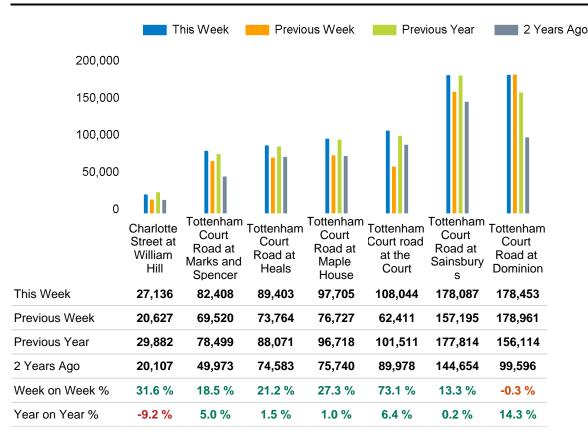

h is 13.5% up on the previous year.

The total number of visitors for the year to date is 1,400,441 which is 8.4% up on the previous year.

The total number of visitors to Fitzrovia BID in week commencing 7 January 2024 was 761,236.

The busiest day in week commencing 7 January 2024 was Wednesday with 129,946 visitors.

The peak hour of the week was 13:00 on Tuesday 9 January 2024 with footfall of 11,753.

#### Footfall Counts by week Weather Wed Sun Mon Tue Thu Fri Sat <u>-0</u>-This week 761,236 639,205 5° 5° 6° 6° 5 4° 728,609 554,631 Previous week 13° 12° 12° 13° 12° 9° 8° This Week Previous Year Previous Week 2 Years Ago Previous year 13° 10° 9° 13° 11° 13° 11°

# REAL ESTATE SOFTWARE

# Footfall Counts by day



# Footfall Counts by hour









### **Footfall Counts by location**



# **Footfall Counts by location**



#### **Reporting dates**

This week - 07 January 2024 - 13 January 2024

Year to Date % Change is the annual % change in footfall from January of this year compared to the same period last year. Week 1, 2024 to Week 2, 2024 Vs Week 1, 2023 to Week 2, 2023

Year on Year % Change is the % change in footfall for this week compared to the same week in the previous year. Week2, 2024 Vs Week 2, 2023

Week on Week % Change is the % change in footfall for this week from the previous week. Week 2 2024 Vs Week 1 2024