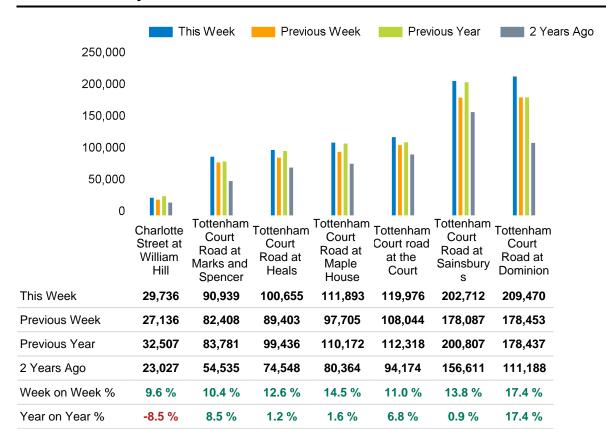

en calculated using like for like data sets (only those counters available in both comparison periods) to ensure statistical accuracy

#### **Headlines**

The total number of visitors to Fitzrovia BID for the last 52 weeks is 43,672,940 which is 12.9% up on the previous year.

The total number of visitors for the year to date is 2,265,822 which is 7.4% up on the previous year.

The total number of visitors to Fitzrovia BID in week commencing 14 January 2024 was 865,381.

The busiest day in week commencing 14 January 2024 was Thursday with 159,075 visitors.

The peak hour of the week was 13:00 on Thursday 18 January 2024 with footfall of 13,427.

# Footfall Counts by week



#### Weather







## Footfall Counts by hour



# Footfall Counts by week





## **Footfall Counts by location**



#### **Footfall Counts by location**



#### Reporting dates

This week - 14 January 2024 - 20 January 2024

Year to Date % Change is the annual % change in footfall from January of this year compared to the same period last year. Week 1, 2024 to Week 3, 2024 Vs. Week 1, 2023 to Week 3, 2023

Year on Year % Change is the % change in footfall for this week compared to the same week in the previous year. Week3, 2024 Vs Week 3, 2023

Week on Week % Change is the % change in footfall for this week from the previous week. Week 3 2024 Vs Week 2 2024