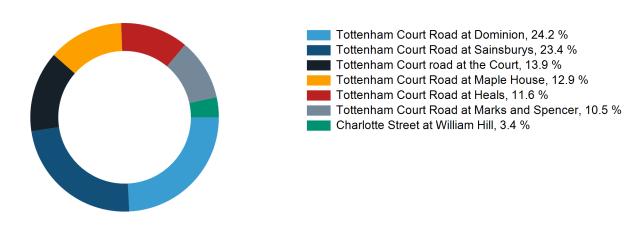

ets (only those counters available in both comparison periods) to ensure statistical accuracy

#### **Headlines**

The total number of visitors to Fitzrovia BID for the last 52 weeks is 43,672,940 which is 12.9% up on the previous year.

The total number of visitors for the year to date is 2,265,822 which is 7.4% up on the previous year.

The total number of visitors to Fitzrovia BID in week commencing 14 January 2024 was 865,381.

The busiest day in week commencing 14 January 2024 was Thursday with 159,075 visitors.

The peak hour of the week was 13:00 on Thursday 18 January 2024 with footfall of 13,427.

# Footfall Counts by week



#### Weather







## Footfall Counts by hour



# Footfall Counts by week





## **Footfall Counts by location**



#### **Footfall Counts by location**



#### Reporting dates

This week - 14 January 2024 - 20 January 2024

Year to Date % Change is the annual % change in footfall from January of this year compared to the same period last year. Week 1, 2024 to Week 3, 2024 Vs. Week 1, 2023 to Week 3, 2023

Year on Year % Change is the % change in footfall for this week compared to the same week in the previous year. Week3, 2024 Vs Week 3, 2023

Week on Week % Change is the % change in footfall for this week from the previous week. Week 3 2024 Vs Week 2 2024