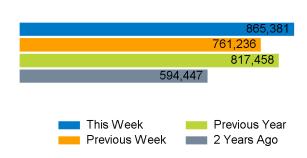

The total number of visitors to Fitzrovia BID in week commencing 14 January 2024 was 865,381.

The busiest day in week commencing 14 January 2024 was Thursday with 159,075 visitors.

The peak hour of the week was 13:00 on Thursday 18 January 2024 with footfall of 13,427.

# Footfall Counts by week