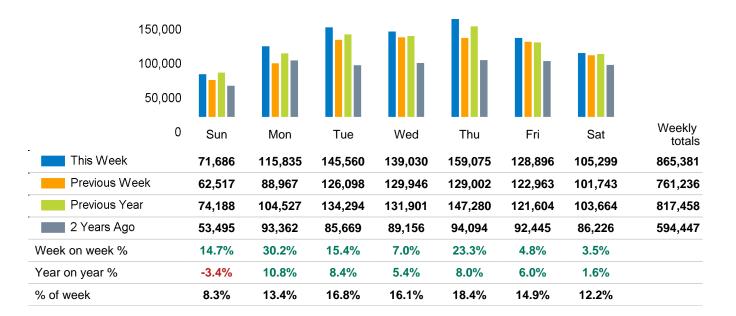

The total number of visitors to Fitzrovia BID in week commencing 14 January 2024 was 865,381.

The busiest day in week commencing 14 January 2024 was Thursday with 159,075 visitors.

The peak hour of the week was 13:00 on Thursday 18 January 2024 with footfall of 13,427.

# Footfall Counts by week