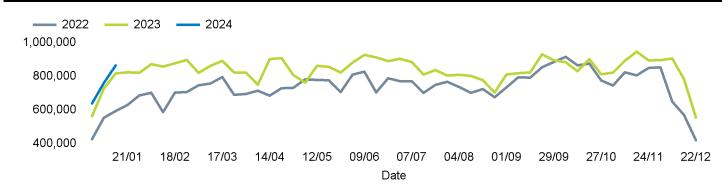

(Year on Year and Week on Week) have been calculated using like for like data sets (only those counters available in both comparison periods) to ensure statistical accuracy

#### **Headlines**

The total number of visitors to Fitzrovia BID for the last 52 weeks is 43,672,940 which is 12.9% up on the previous year.

The total number of visitors for the year to date is 2,265,822 which is 7.4% up on the previous year.

The total number of visitors to Fitzrovia BID in week commencing 14 January 2024 was 865,381.

The busiest day in week commencing 14 January 2024 was Thursday with 159,075 visitors.

The peak hour of the week was 13:00 on Thursday 18 January 2024 with footfall of 13,427.

# Footfall Counts by week



#### Weather







## Footfall Counts by hour



# Footfall Counts by week





## **Footfall Counts by location**



#### **Footfall Counts by location**



#### Reporting dates

This week - 14 January 2024 - 20 January 2024

Year to Date % Change is the annual % change in footfall from January of this year compared to the same period last year. Week 1, 2024 to Week 3, 2024 Vs. Week 1, 2023 to Week 3, 2023

Year on Year % Change is the % change in footfall for this week compared to the same week in the previous year. Week3, 2024 Vs Week 3, 2023

Week on Week % Change is the % change in footfall for this week from the previous week. Week 3 2024 Vs Week 2 2024