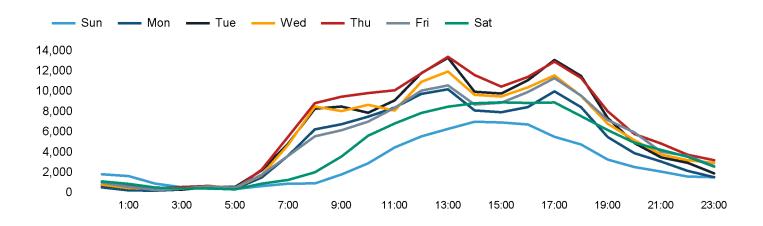

The total number of visitors to Fitzrovia BID in week commencing 14 January 2024 was 865,381.

The busiest day in week commencing 14 January 2024 was Thursday with 159,075 visitors.

The peak hour of the week was 13:00 on Thursday 18 January 2024 with footfall of 13,427.

## Footfall Counts by hour