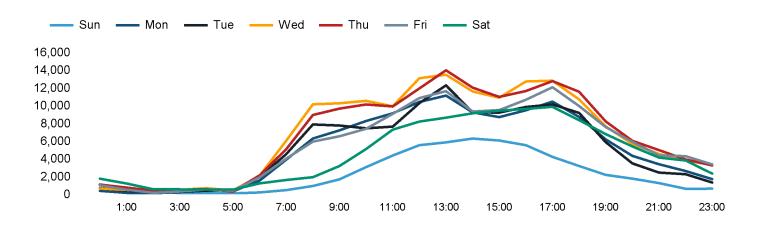

The total number of visitors to Fitzrovia BID in week commencing 21 January 2024 was 890,280.

The busiest day in week commencing 21 January 2024 was Wednesday with 164,090 visitors.

The peak hour of the week was 13:00 on Thursday 25 January 2024 with footfall of 14,049.

### Footfall Counts by hour