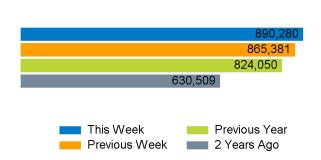

The total number of visitors to Fitzrovia BID in week commencing 21 January 2024 was 890,280.

The busiest day in week commencing 21 January 2024 was Wednesday with 164,090 visitors.

The peak hour of the week was 13:00 on Thursday 25 January 2024 with footfall of 14,049.

### **Footfall Counts by week**