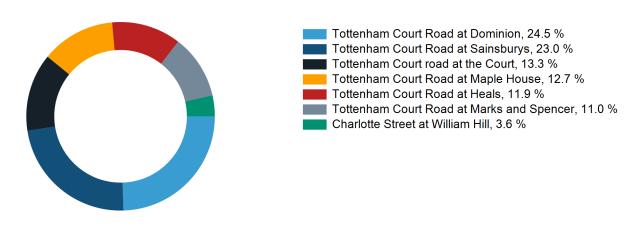

(only those counters available in both comparison periods) to ensure statistical accuracy

#### **Headlines**

The total number of visitors to Fitzrovia BID for the last 52 weeks is 43,739,170 which is 12.5% up on the previous year.

The total number of visitors for the year to date is 3,156,102 which is 7.6% up on the previous year.

The total number of visitors to Fitzrovia BID in week commencing 21 January 2024 was 890,280.

The busiest day in week commencing 21 January 2024 was Wednesday with 164,090 visitors.

The peak hour of the week was 13:00 on Thursday 25 January 2024 with footfall of 14,049.

### **Footfall Counts by week**



#### Weather







### Footfall Counts by hour



### Footfall Counts by week



### **Footfall Counts by location**



## Footfall Counts by location



#### Reporting dates

This week - 21 January 2024 - 27 January 2024

Year to Date % Change is the annual % change in footfall from January of this year compared to the same period last year. Week 1, 2024 to Week 4, 2024 Vs. Week 1, 2023 to Week 4, 2023 Week 1, 2023 to Week 4, 2023 Week 1, 2023 to Week 1, 2023 Week 1,

Year on Year % Change is the % change in footfall for this week compared to the same week in the previous year. Week4, 2024 Vs Week 4, 2023

Week on Week % Change is the % change in footfall for this week from the previous week. Week 4 2024 Vs Week 3 2024