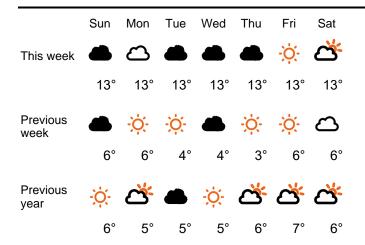

14.7% | 4.4%           | 4.3% |

Benchmark calculations (Year on Year and Week on Week) have been calculated using like for like data sets (only those counters available in both comparison periods) to ensure statistical accuracy

#### **Headlines**

The total number of visitors to Fitzrovia BID for the last 52 weeks is 43,739,170 which is 12.5% up on the previous year.

The total number of visitors for the year to date is 3,156,102 which is 7.6% up on the previous year.

The total number of visitors to Fitzrovia BID in week commencing 21 January 2024 was 890,280.

The busiest day in week commencing 21 January 2024 was Wednesday with 164,090 visitors.

The peak hour of the week was 13:00 on Thursday 25 January 2024 with footfall of 14,049.

### **Footfall Counts by week**



#### Weather







### Footfall Counts by hour



### Footfall Counts by week



### **Footfall Counts by location**



## Footfall Counts by location



#### Reporting dates

This week - 21 January 2024 - 27 January 2024

Year to Date % Change is the annual % change in footfall from January of this year compared to the same period last year. Week 1, 2024 to Week 4, 2024 Vs. Week 1, 2023 to Week 4, 2023 Week 1, 2023 to Week 4, 2023 Week 1, 2023 to Week 1, 2023 Week 1,

Year on Year % Change is the % change in footfall for this week compared to the same week in the previous year. Week4, 2024 Vs Week 4, 2023

Week on Week % Change is the % change in footfall for this week from the previous week. Week 4 2024 Vs Week 3 2024