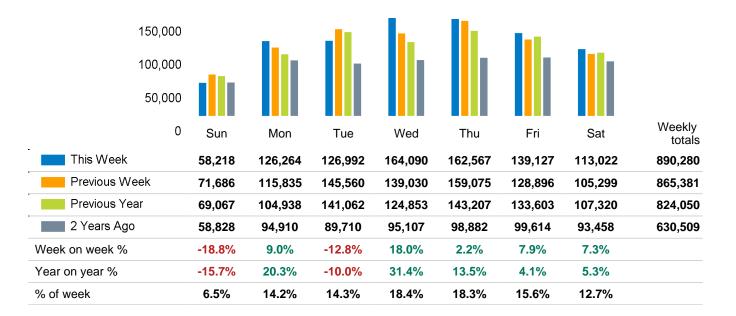

The total number of visitors to Fitzrovia BID in week commencing 21 January 2024 was 890,280.

The busiest day in week commencing 21 January 2024 was Wednesday with 164,090 visitors.

The peak hour of the week was 13:00 on Thursday 25 January 2024 with footfall of 14,049.

### Footfall Counts by week