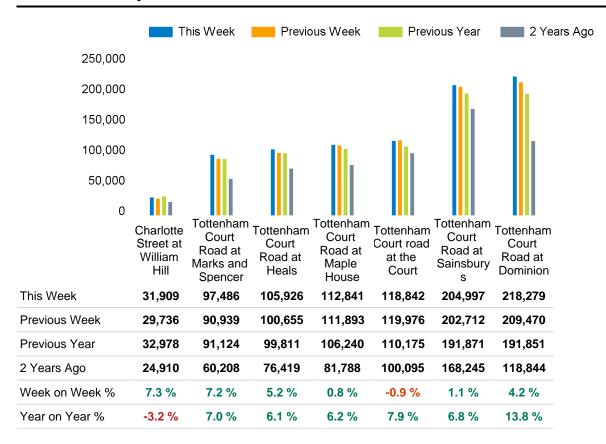

ated using like for like data sets (only those counters available in both comparison periods) to ensure statistical accuracy

#### **Headlines**

The total number of visitors to Fitzrovia BID for the last 52 weeks is 43,739,170 which is 12.5% up on the previous year.

The total number of visitors for the year to date is 3,156,102 which is 7.6% up on the previous year.

The total number of visitors to Fitzrovia BID in week commencing 21 January 2024 was 890,280.

The busiest day in week commencing 21 January 2024 was Wednesday with 164,090 visitors.

The peak hour of the week was 13:00 on Thursday 25 January 2024 with footfall of 14,049.

### **Footfall Counts by week**



#### Weather







### Footfall Counts by hour



### Footfall Counts by week



### **Footfall Counts by location**



## Footfall Counts by location



#### Reporting dates

This week - 21 January 2024 - 27 January 2024

Year to Date % Change is the annual % change in footfall from January of this year compared to the same period last year. Week 1, 2024 to Week 4, 2024 Vs. Week 1, 2023 to Week 4, 2023 Week 1, 2023 to Week 4, 2023 Week 1, 2023 to Week 1, 2023 Week 1,

Year on Year % Change is the % change in footfall for this week compared to the same week in the previous year. Week4, 2024 Vs Week 4, 2023

Week on Week % Change is the % change in footfall for this week from the previous week. Week 4 2024 Vs Week 3 2024