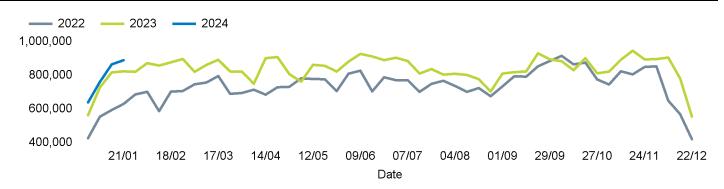

Year and Week on Week) have been calculated using like for like data sets (only those counters available in both comparison periods) to ensure statistical accuracy

#### **Headlines**

The total number of visitors to Fitzrovia BID for the last 52 weeks is 43,739,170 which is 12.5% up on the previous year.

The total number of visitors for the year to date is 3,156,102 which is 7.6% up on the previous year.

The total number of visitors to Fitzrovia BID in week commencing 21 January 2024 was 890,280.

The busiest day in week commencing 21 January 2024 was Wednesday with 164,090 visitors.

The peak hour of the week was 13:00 on Thursday 25 January 2024 with footfall of 14,049.

### **Footfall Counts by week**



#### Weather







### Footfall Counts by hour



### Footfall Counts by week



### **Footfall Counts by location**



## Footfall Counts by location



#### Reporting dates

This week - 21 January 2024 - 27 January 2024

Year to Date % Change is the annual % change in footfall from January of this year compared to the same period last year. Week 1, 2024 to Week 4, 2024 Vs. Week 1, 2023 to Week 4, 2023 Week 1, 2023 to Week 4, 2023 Week 1, 2023 to Week 1, 2023 Week 1,

Year on Year % Change is the % change in footfall for this week compared to the same week in the previous year. Week4, 2024 Vs Week 4, 2023

Week on Week % Change is the % change in footfall for this week from the previous week. Week 4 2024 Vs Week 3 2024