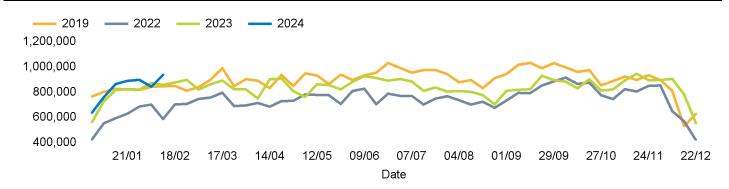

n Year and Week on Week) have been calculated using like for like data sets (only those counters available in both comparison periods) to ensure statistical accuracy

#### **Headlines**

The total number of visitors to Fitzrovia BID for the last 52 weeks is 43,867,017 which is 11.2% up on the previous year.

The total number of visitors for the year to date is 5,836,225 which is 6.4% up on the previous year.

The total number of visitors to Fitzrovia BID in week commencing 11 February 2024 was 937,852.

The busiest day in week commencing 11 February 2024 was Thursday with 164,009 visitors.

The peak hour of the week was 13:00 on Thursday 15 February 2024 with footfall of 14,221.

## **Footfall Counts by week**



#### Weather







## Footfall Counts by hour



# Footfall Counts by week





## **Footfall Counts by location**



#### **Footfall Counts by location**



# Reporting dates

This week - 11 February 2024 - 17 February 2024

Year to Date % Change is the annual % change in footfall from January of this year compared to the same period last year. Week 1, 2024 to Week 7, 2024 Vs. Week 1, 2023 to Week 7, 2023

Year on Year % Change is the % change in footfall for this week compared to the same week in the previous year. Week 7, 2024 Vs Week 7, 2023

Week on Week % Change is the % change in footfall for this week from the previous week. Week 7 2024 Vs Week 6 2024