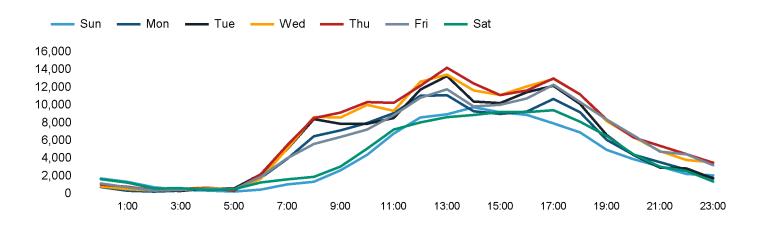

The total number of visitors to Fitzrovia BID in week commencing 11 February 2024 was 937,852.

The busiest day in week commencing 11 February 2024 was Thursday with 164,009 visitors.

The peak hour of the week was 13:00 on Thursday 15 February 2024 with footfall of 14,221.

## Footfall Counts by hour