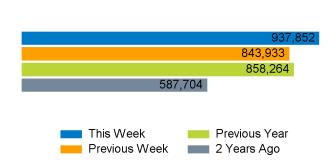

The total number of visitors to Fitzrovia BID in week commencing 11 February 2024 was 937,852.

The busiest day in week commencing 11 February 2024 was Thursday with 164,009 visitors.

The peak hour of the week was 13:00 on Thursday 15 February 2024 with footfall of 14,221.

# Footfall Counts by week