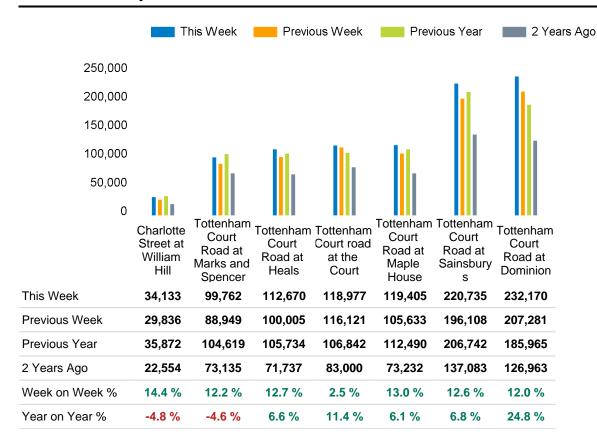

lated using like for like data sets (only those counters available in both comparison periods) to ensure statistical accuracy

#### **Headlines**

The total number of visitors to Fitzrovia BID for the last 52 weeks is 43,867,017 which is 11.2% up on the previous year.

The total number of visitors for the year to date is 5,836,225 which is 6.4% up on the previous year.

The total number of visitors to Fitzrovia BID in week commencing 11 February 2024 was 937,852.

The busiest day in week commencing 11 February 2024 was Thursday with 164,009 visitors.

The peak hour of the week was 13:00 on Thursday 15 February 2024 with footfall of 14,221.

## **Footfall Counts by week**



#### Weather







## Footfall Counts by hour



# Footfall Counts by week





## **Footfall Counts by location**



#### **Footfall Counts by location**



# Reporting dates

This week - 11 February 2024 - 17 February 2024

Year to Date % Change is the annual % change in footfall from January of this year compared to the same period last year. Week 1, 2024 to Week 7, 2024 Vs. Week 1, 2023 to Week 7, 2023

Year on Year % Change is the % change in footfall for this week compared to the same week in the previous year. Week 7, 2024 Vs Week 7, 2023

Week on Week % Change is the % change in footfall for this week from the previous week. Week 7 2024 Vs Week 6 2024