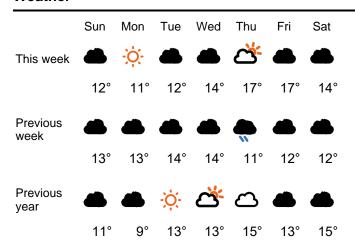

2.5% | 18.6%          | 8.5%  |

Benchmark calculations (Year on Year and Week on Week) have been calculated using like for like data sets (only those counters available in both comparison periods) to ensure statistical accuracy

#### **Headlines**

The total number of visitors to Fitzrovia BID for the last 52 weeks is 43,867,017 which is 11.2% up on the previous year.

The total number of visitors for the year to date is 5,836,225 which is 6.4% up on the previous year.

The total number of visitors to Fitzrovia BID in week commencing 11 February 2024 was 937,852.

The busiest day in week commencing 11 February 2024 was Thursday with 164,009 visitors.

The peak hour of the week was 13:00 on Thursday 15 February 2024 with footfall of 14,221.

## **Footfall Counts by week**



#### Weather







## Footfall Counts by hour



# Footfall Counts by week





## **Footfall Counts by location**



#### **Footfall Counts by location**



# Reporting dates

This week - 11 February 2024 - 17 February 2024

Year to Date % Change is the annual % change in footfall from January of this year compared to the same period last year. Week 1, 2024 to Week 7, 2024 Vs. Week 1, 2023 to Week 7, 2023

Year on Year % Change is the % change in footfall for this week compared to the same week in the previous year. Week 7, 2024 Vs Week 7, 2023

Week on Week % Change is the % change in footfall for this week from the previous week. Week 7 2024 Vs Week 6 2024