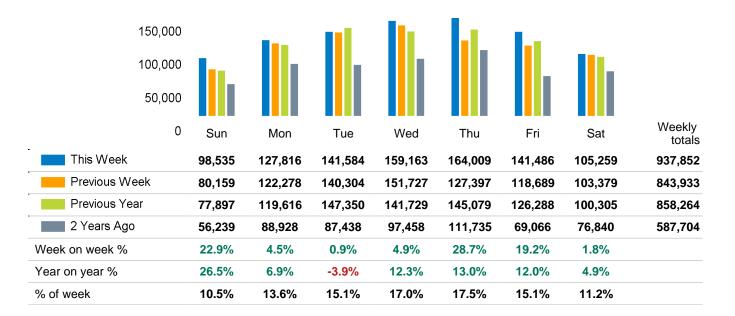

The total number of visitors to Fitzrovia BID in week commencing 11 February 2024 was 937,852.

The busiest day in week commencing 11 February 2024 was Thursday with 164,009 visitors.

The peak hour of the week was 13:00 on Thursday 15 February 2024 with footfall of 14,221.

# Footfall Counts by week