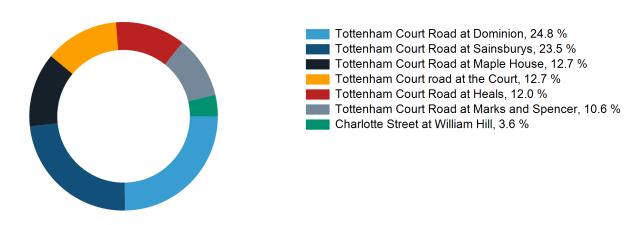

y those counters available in both comparison periods) to ensure statistical accuracy

#### **Headlines**

The total number of visitors to Fitzrovia BID for the last 52 weeks is 43,867,017 which is 11.2% up on the previous year.

The total number of visitors for the year to date is 5,836,225 which is 6.4% up on the previous year.

The total number of visitors to Fitzrovia BID in week commencing 11 February 2024 was 937,852.

The busiest day in week commencing 11 February 2024 was Thursday with 164,009 visitors.

The peak hour of the week was 13:00 on Thursday 15 February 2024 with footfall of 14,221.

## **Footfall Counts by week**



#### Weather







## Footfall Counts by hour



# Footfall Counts by week





## **Footfall Counts by location**



#### **Footfall Counts by location**



# Reporting dates

This week - 11 February 2024 - 17 February 2024

Year to Date % Change is the annual % change in footfall from January of this year compared to the same period last year. Week 1, 2024 to Week 7, 2024 Vs. Week 1, 2023 to Week 7, 2023

Year on Year % Change is the % change in footfall for this week compared to the same week in the previous year. Week 7, 2024 Vs Week 7, 2023

Week on Week % Change is the % change in footfall for this week from the previous week. Week 7 2024 Vs Week 6 2024