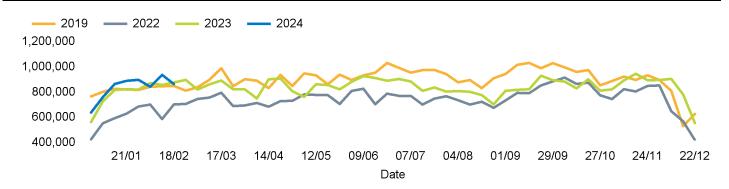

Year on Year and Week on Week) have been calculated using like for like data sets (only those counters available in both comparison periods) to ensure statistical accuracy

#### **Headlines**

The total number of visitors to Fitzrovia BID for the last 52 weeks is 43,853,864 which is 10.7% up on the previous year.

The total number of visitors for the year to date is 6,700,584 which is 5.3% up on the previous year.

The total number of visitors to Fitzrovia BID in week commencing 18 February 2024 was 864,359.

The busiest day in week commencing 18 February 2024 was Tuesday with 148,386 visitors.

The peak hour of the week was 13:00 on Tuesday 20 February 2024 with footfall of 13,524.

# Footfall Counts by week



#### Weather







### Footfall Counts by hour



# Footfall Counts by week



# **Footfall Counts by location**



## **Footfall Counts by location**



# Reporting dates

This week - 18 February 2024 - 24 February 2024

Year to Date % Change is the annual % change in footfall from January of this year compared to the same period last year. Week 1, 2024 to Week 8, 2024 Vs Week 1, 2023 to Week 8, 2023

Year on Year % Change is the % change in footfall for this week compared to the same week in the previous year. Week 8, 2024 Vs Week 8, 2023

Week on Week % Change is the % change in footfall for this week from the previous week. Week 8 2024 Vs Week 7 2024