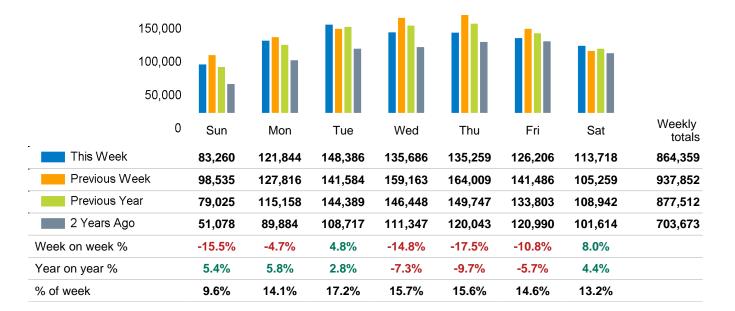

The total number of visitors to Fitzrovia BID in week commencing 18 February 2024 was 864,359.

The busiest day in week commencing 18 February 2024 was Tuesday with 148,386 visitors.

The peak hour of the week was 13:00 on Tuesday 20 February 2024 with footfall of 13,524.

# Footfall Counts by week