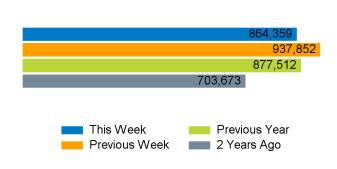

The total number of visitors to Fitzrovia BID in week commencing 18 February 2024 was 864,359.

The busiest day in week commencing 18 February 2024 was Tuesday with 148,386 visitors.

The peak hour of the week was 13:00 on Tuesday 20 February 2024 with footfall of 13,524.