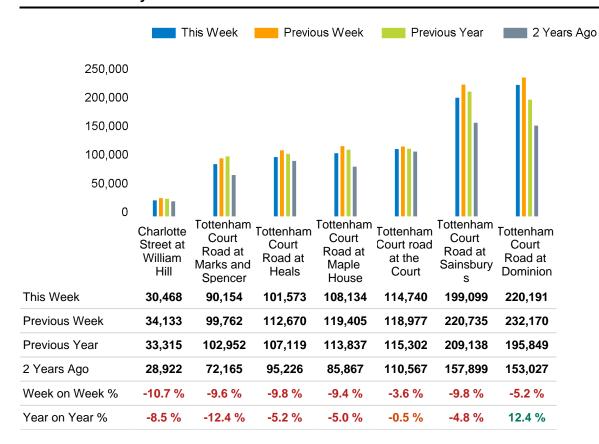

een calculated using like for like data sets (only those counters available in both comparison periods) to ensure statistical accuracy

#### **Headlines**

The total number of visitors to Fitzrovia BID for the last 52 weeks is 43,853,864 which is 10.7% up on the previous year.

The total number of visitors for the year to date is 6,700,584 which is 5.3% up on the previous year.

The total number of visitors to Fitzrovia BID in week commencing 18 February 2024 was 864,359.

The busiest day in week commencing 18 February 2024 was Tuesday with 148,386 visitors.

The peak hour of the week was 13:00 on Tuesday 20 February 2024 with footfall of 13,524.

# Footfall Counts by week



#### Weather







### Footfall Counts by hour



# Footfall Counts by week



# **Footfall Counts by location**



## **Footfall Counts by location**



# Reporting dates

This week - 18 February 2024 - 24 February 2024

Year to Date % Change is the annual % change in footfall from January of this year compared to the same period last year. Week 1, 2024 to Week 8, 2024 Vs Week 1, 2023 to Week 8, 2023

Year on Year % Change is the % change in footfall for this week compared to the same week in the previous year. Week 8, 2024 Vs Week 8, 2023

Week on Week % Change is the % change in footfall for this week from the previous week. Week 8 2024 Vs Week 7 2024