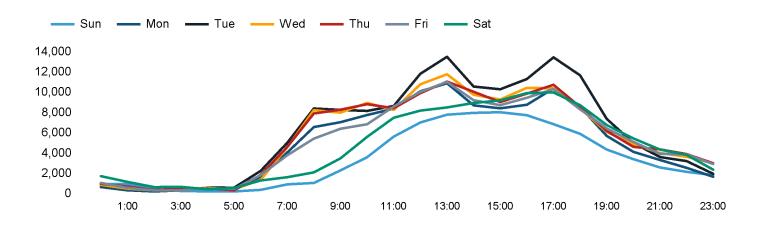

The total number of visitors to Fitzrovia BID in week commencing 18 February 2024 was 864,359.

The busiest day in week commencing 18 February 2024 was Tuesday with 148,386 visitors.

The peak hour of the week was 13:00 on Tuesday 20 February 2024 with footfall of 13,524.

### Footfall Counts by hour