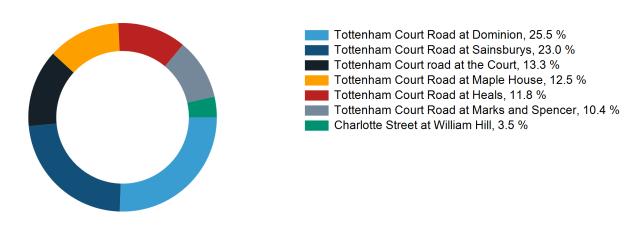

a sets (only those counters available in both comparison periods) to ensure statistical accuracy

#### **Headlines**

The total number of visitors to Fitzrovia BID for the last 52 weeks is 43,853,864 which is 10.7% up on the previous year.

The total number of visitors for the year to date is 6,700,584 which is 5.3% up on the previous year.

The total number of visitors to Fitzrovia BID in week commencing 18 February 2024 was 864,359.

The busiest day in week commencing 18 February 2024 was Tuesday with 148,386 visitors.

The peak hour of the week was 13:00 on Tuesday 20 February 2024 with footfall of 13,524.

# Footfall Counts by week



#### Weather







### Footfall Counts by hour



# Footfall Counts by week



# **Footfall Counts by location**



## **Footfall Counts by location**



# Reporting dates

This week - 18 February 2024 - 24 February 2024

Year to Date % Change is the annual % change in footfall from January of this year compared to the same period last year. Week 1, 2024 to Week 8, 2024 Vs Week 1, 2023 to Week 8, 2023

Year on Year % Change is the % change in footfall for this week compared to the same week in the previous year. Week 8, 2024 Vs Week 8, 2023

Week on Week % Change is the % change in footfall for this week from the previous week. Week 8 2024 Vs Week 7 2024