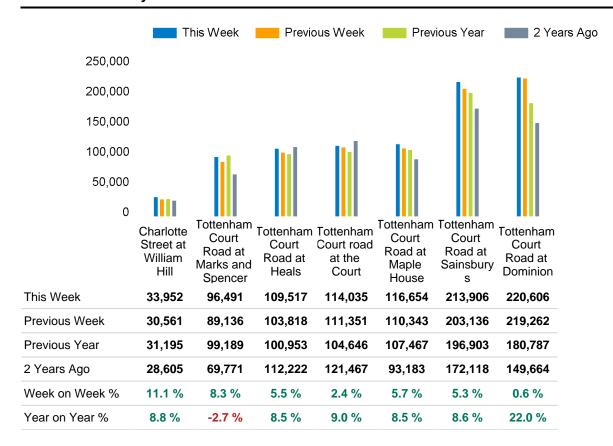

ek) have been calculated using like for like data sets (only those counters available in both comparison periods) to ensure statistical accuracy

#### **Headlines**

The total number of visitors to Fitzrovia BID for the last 52 weeks is 43,907,891 which is 10.1% up on the previous year.

The total number of visitors for the year to date is 8,473,352 which is 4.8% up on the previous year.

The total number of visitors to Fitzrovia BID in week commencing 3 March 2024 was 905,161.

The busiest day in week commencing 3 March 2024 was Thursday with 161,486 visitors.

The peak hour of the week was 17:00 on Thursday 7 March 2024 with footfall of 13,464.

# Footfall Counts by week



#### Weather







## Footfall Counts by hour



## Footfall Counts by week



# **Footfall Counts by location**



# **Footfall Counts by location**



# **Reporting dates**

This week - 03 March 2024 - 09 March 2024

Year to Date % Change is the annual % change in footfall from January of this year compared to the same period last year. Week 1, 2024 to Week 10 , 2024 Vs Week 1, 2023 to Week 10 , 2023

Year on Year % Change is the % change in footfall for this week compared to the same week in the previous year. Week 10, 2024 Vs Week 10, 2023

Week on Week % Change is the % change in footfall for this week from the previous week. Week 10 2024 Vs Week 9 2024