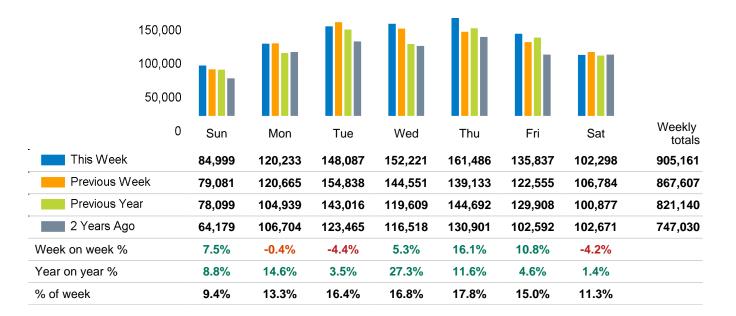

The total number of visitors to Fitzrovia BID in week commencing 3 March 2024 was 905,161.

The busiest day in week commencing 3 March 2024 was Thursday with 161,486 visitors.

The peak hour of the week was 17:00 on Thursday 7 March 2024 with footfall of 13,464.

## Footfall Counts by week