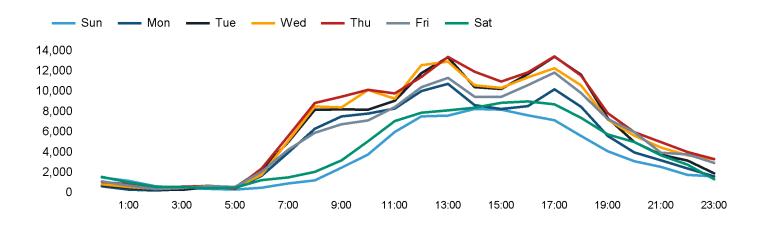

The total number of visitors to Fitzrovia BID in week commencing 3 March 2024 was 905,161.

The busiest day in week commencing 3 March 2024 was Thursday with 161,486 visitors.

The peak hour of the week was 17:00 on Thursday 7 March 2024 with footfall of 13,464.

## Footfall Counts by hour