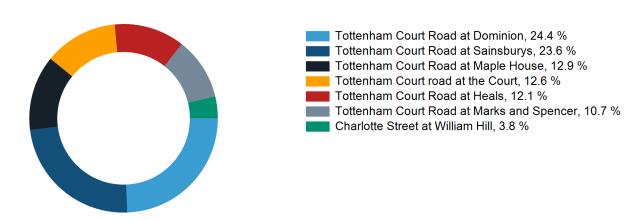

or like data sets (only those counters available in both comparison periods) to ensure statistical accuracy

#### **Headlines**

The total number of visitors to Fitzrovia BID for the last 52 weeks is 43,907,891 which is 10.1% up on the previous year.

The total number of visitors for the year to date is 8,473,352 which is 4.8% up on the previous year.

The total number of visitors to Fitzrovia BID in week commencing 3 March 2024 was 905,161.

The busiest day in week commencing 3 March 2024 was Thursday with 161,486 visitors.

The peak hour of the week was 17:00 on Thursday 7 March 2024 with footfall of 13,464.

# Footfall Counts by week



#### Weather







## Footfall Counts by hour



## Footfall Counts by week



# **Footfall Counts by location**



# **Footfall Counts by location**



# **Reporting dates**

This week - 03 March 2024 - 09 March 2024

Year to Date % Change is the annual % change in footfall from January of this year compared to the same period last year. Week 1, 2024 to Week 10 , 2024 Vs Week 1, 2023 to Week 10 , 2023

Year on Year % Change is the % change in footfall for this week compared to the same week in the previous year. Week 10, 2024 Vs Week 10, 2023

Week on Week % Change is the % change in footfall for this week from the previous week. Week 10 2024 Vs Week 9 2024