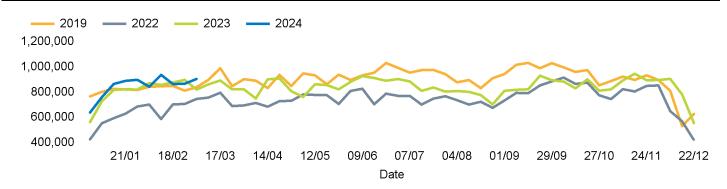

ulations (Year on Year and Week on Week) have been calculated using like for like data sets (only those counters available in both comparison periods) to ensure statistical accuracy

#### **Headlines**

The total number of visitors to Fitzrovia BID for the last 52 weeks is 43,907,891 which is 10.1% up on the previous year.

The total number of visitors for the year to date is 8,473,352 which is 4.8% up on the previous year.

The total number of visitors to Fitzrovia BID in week commencing 3 March 2024 was 905,161.

The busiest day in week commencing 3 March 2024 was Thursday with 161,486 visitors.

The peak hour of the week was 17:00 on Thursday 7 March 2024 with footfall of 13,464.

# Footfall Counts by week



#### Weather







## Footfall Counts by hour



## Footfall Counts by week



# **Footfall Counts by location**



# **Footfall Counts by location**



# **Reporting dates**

This week - 03 March 2024 - 09 March 2024

Year to Date % Change is the annual % change in footfall from January of this year compared to the same period last year. Week 1, 2024 to Week 10 , 2024 Vs Week 1, 2023 to Week 10 , 2023

Year on Year % Change is the % change in footfall for this week compared to the same week in the previous year. Week 10, 2024 Vs Week 10, 2023

Week on Week % Change is the % change in footfall for this week from the previous week. Week 10 2024 Vs Week 9 2024