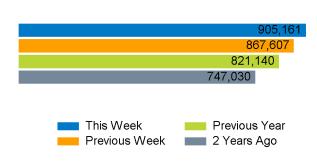

The total number of visitors to Fitzrovia BID in week commencing 3 March 2024 was 905,161.

The busiest day in week commencing 3 March 2024 was Thursday with 161,486 visitors.

The peak hour of the week was 17:00 on Thursday 7 March 2024 with footfall of 13,464.