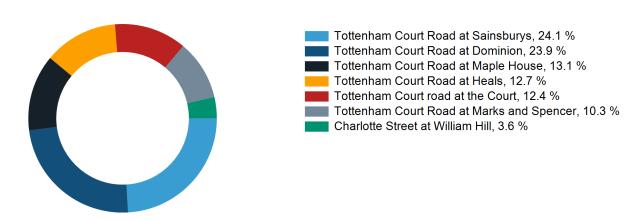

data sets (only those counters available in both comparison periods) to ensure statistical accuracy

#### **Headlines**

The total number of visitors to Fitzrovia BID for the last 52 weeks is 43,930,568 which is 9.9% up on the previous year.

The total number of visitors for the year to date is 9,358,436 which is 4.6% up on the previous year.

The total number of visitors to Fitzrovia BID in week commencing 10 March 2024 was 885,084.

The busiest day in week commencing 10 March 2024 was Thursday with 162,537 visitors.

The peak hour of the week was 17:00 on Thursday 14 March 2024 with footfall of 13,699.

# Footfall Counts by week



#### Weather







### Footfall Counts by hour



## Footfall Counts by week



### **Footfall Counts by location**



#### **Footfall Counts by location**



# **Reporting dates**

This week - 10 March 2024 - 16 March 2024

Year to Date % Change is the annual % change in footfall from January of this year compared to the same period last year. Week 1, 2024 to Week 11, 2024 Vs Week 1, 2023 to Week 11, 2023

Year on Year % Change is the % change in footfall for this week compared to the same week in the previous year. Week11, 2024 Vs Week 11, 2023

Week on Week % Change is the % change in footfall for this week from the previous week. Week 11 2024 Vs Week 10 2024