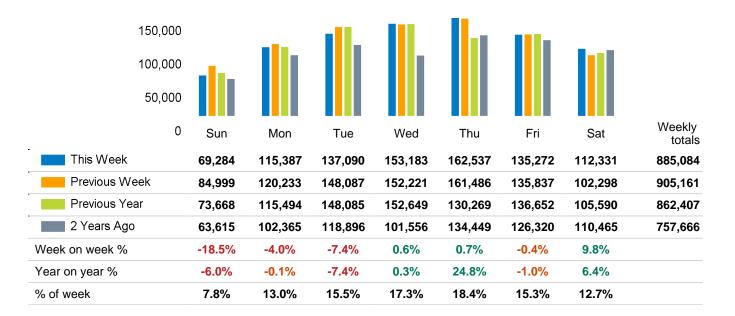

The total number of visitors to Fitzrovia BID in week commencing 10 March 2024 was 885,084.

The busiest day in week commencing 10 March 2024 was Thursday with 162,537 visitors.

The peak hour of the week was 17:00 on Thursday 14 March 2024 with footfall of 13,699.

## Footfall Counts by week