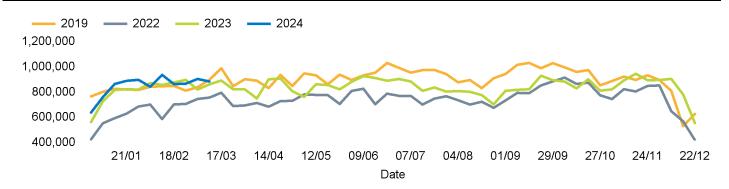

tions (Year on Year and Week on Week) have been calculated using like for like data sets (only those counters available in both comparison periods) to ensure statistical accuracy

#### **Headlines**

The total number of visitors to Fitzrovia BID for the last 52 weeks is 43,930,568 which is 9.9% up on the previous year.

The total number of visitors for the year to date is 9,358,436 which is 4.6% up on the previous year.

The total number of visitors to Fitzrovia BID in week commencing 10 March 2024 was 885,084.

The busiest day in week commencing 10 March 2024 was Thursday with 162,537 visitors.

The peak hour of the week was 17:00 on Thursday 14 March 2024 with footfall of 13,699.

# Footfall Counts by week



#### Weather







### Footfall Counts by hour



## Footfall Counts by week



### **Footfall Counts by location**



#### **Footfall Counts by location**



# **Reporting dates**

This week - 10 March 2024 - 16 March 2024

Year to Date % Change is the annual % change in footfall from January of this year compared to the same period last year. Week 1, 2024 to Week 11, 2024 Vs Week 1, 2023 to Week 11, 2023

Year on Year % Change is the % change in footfall for this week compared to the same week in the previous year. Week11, 2024 Vs Week 11, 2023

Week on Week % Change is the % change in footfall for this week from the previous week. Week 11 2024 Vs Week 10 2024