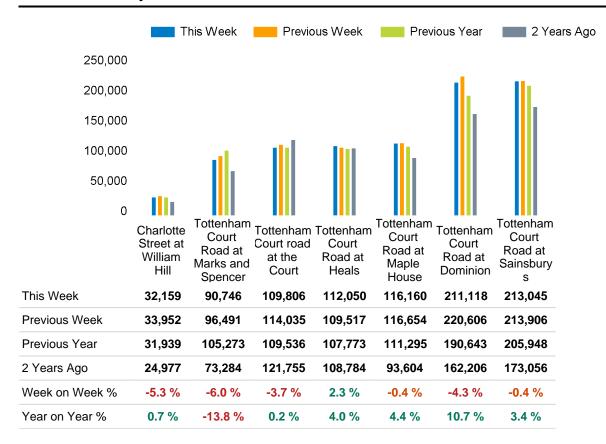

ave been calculated using like for like data sets (only those counters available in both comparison periods) to ensure statistical accuracy

#### **Headlines**

The total number of visitors to Fitzrovia BID for the last 52 weeks is 43,930,568 which is 9.9% up on the previous year.

The total number of visitors for the year to date is 9,358,436 which is 4.6% up on the previous year.

The total number of visitors to Fitzrovia BID in week commencing 10 March 2024 was 885,084.

The busiest day in week commencing 10 March 2024 was Thursday with 162,537 visitors.

The peak hour of the week was 17:00 on Thursday 14 March 2024 with footfall of 13,699.

# Footfall Counts by week



#### Weather







### Footfall Counts by hour



## Footfall Counts by week



### **Footfall Counts by location**



#### **Footfall Counts by location**



# **Reporting dates**

This week - 10 March 2024 - 16 March 2024

Year to Date % Change is the annual % change in footfall from January of this year compared to the same period last year. Week 1, 2024 to Week 11, 2024 Vs Week 1, 2023 to Week 11, 2023

Year on Year % Change is the % change in footfall for this week compared to the same week in the previous year. Week11, 2024 Vs Week 11, 2023

Week on Week % Change is the % change in footfall for this week from the previous week. Week 11 2024 Vs Week 10 2024