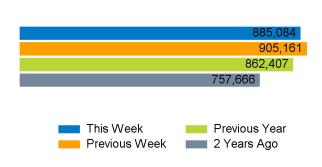

The total number of visitors to Fitzrovia BID in week commencing 10 March 2024 was 885,084.

The busiest day in week commencing 10 March 2024 was Thursday with 162,537 visitors.

The peak hour of the week was 17:00 on Thursday 14 March 2024 with footfall of 13,699.