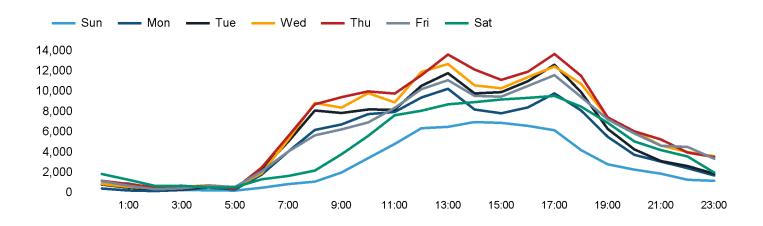

The total number of visitors to Fitzrovia BID in week commencing 10 March 2024 was 885,084.

The busiest day in week commencing 10 March 2024 was Thursday with 162,537 visitors.

The peak hour of the week was 17:00 on Thursday 14 March 2024 with footfall of 13,699.

### Footfall Counts by hour