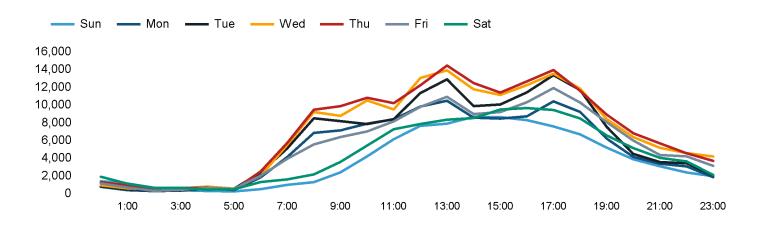

The total number of visitors to Fitzrovia BID in week commencing 17 March 2024 was 946,502.

The busiest day in week commencing 17 March 2024 was Thursday with 172,189 visitors.

The peak hour of the week was 13:00 on Thursday 21 March 2024 with footfall of 14,466.

### Footfall Counts by hour