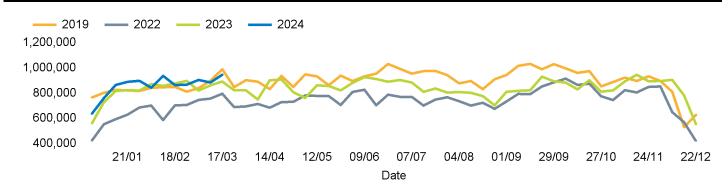

Week on Week) have been calculated using like for like data sets (only those counters available in both comparison periods) to ensure statistical accuracy

#### Headlines

The total number of visitors to Fitzrovia BID for the last 52 weeks is 43,984,335 which is 9.7% up on the previous year.

The total number of visitors for the year to date is 10,304,938 which is 4.8% up on the previous year.

The total number of visitors to Fitzrovia BID in week commencing 17 March 2024 was 946,502.

The busiest day in week commencing 17 March 2024 was Thursday with 172,189 visitors.

The peak hour of the week was 13:00 on Thursday 21 March 2024 with footfall of 14,466.

# Footfall Counts by week



#### Weather





### Footfall Counts by day



### Footfall Counts by hour



# Footfall Counts by week



### **Footfall Counts by location**



# **Footfall Counts by location**



# **Reporting dates**

This week - 17 March 2024 - 23 March 2024

Year to Date % Change is the annual % change in footfall from January of this year compared to the same period last year. Week 1, 2024 to Week 12, 2024 Vs Week 1, 2023 to Week 12, 2023

Year on Year % Change is the % change in footfall for this week compared to the same week in the previous year. Week12, 2024 Vs Week 12, 2023

Week on Week % Change is the % change in footfall for this week from the previous week. Week 12 2024 Vs Week 11 2024