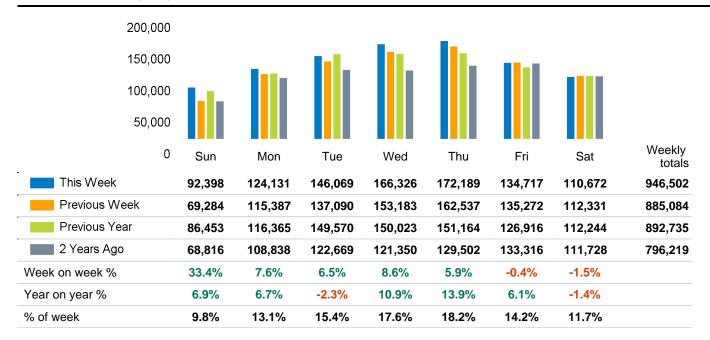

The total number of visitors to Fitzrovia BID in week commencing 17 March 2024 was 946,502.

The busiest day in week commencing 17 March 2024 was Thursday with 172,189 visitors.

The peak hour of the week was 13:00 on Thursday 21 March 2024 with footfall of 14,466.

### Footfall Counts by day