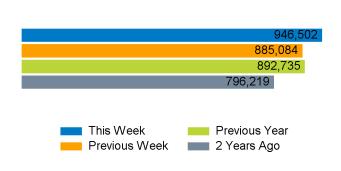

The total number of visitors to Fitzrovia BID in week commencing 17 March 2024 was 946,502.

The busiest day in week commencing 17 March 2024 was Thursday with 172,189 visitors.

The peak hour of the week was 13:00 on Thursday 21 March 2024 with footfall of 14,466.

# Footfall Counts by week