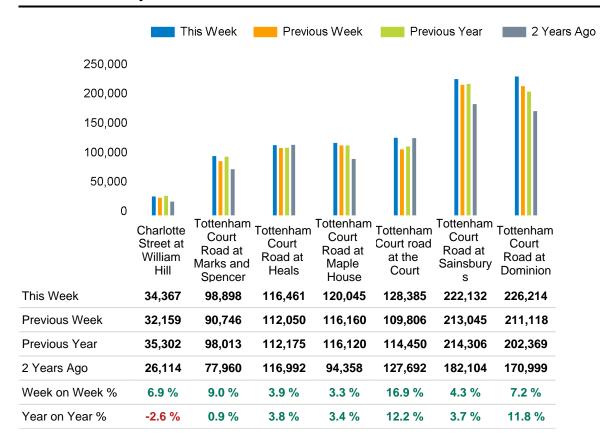

g like for like data sets (only those counters available in both comparison periods) to ensure statistical accuracy

#### Headlines

The total number of visitors to Fitzrovia BID for the last 52 weeks is 43,984,335 which is 9.7% up on the previous year.

The total number of visitors for the year to date is 10,304,938 which is 4.8% up on the previous year.

The total number of visitors to Fitzrovia BID in week commencing 17 March 2024 was 946,502.

The busiest day in week commencing 17 March 2024 was Thursday with 172,189 visitors.

The peak hour of the week was 13:00 on Thursday 21 March 2024 with footfall of 14,466.

# Footfall Counts by week



#### Weather





### Footfall Counts by day



### Footfall Counts by hour



# Footfall Counts by week



### **Footfall Counts by location**



# **Footfall Counts by location**



# **Reporting dates**

This week - 17 March 2024 - 23 March 2024

Year to Date % Change is the annual % change in footfall from January of this year compared to the same period last year. Week 1, 2024 to Week 12, 2024 Vs Week 1, 2023 to Week 12, 2023

Year on Year % Change is the % change in footfall for this week compared to the same week in the previous year. Week12, 2024 Vs Week 12, 2023

Week on Week % Change is the % change in footfall for this week from the previous week. Week 12 2024 Vs Week 11 2024