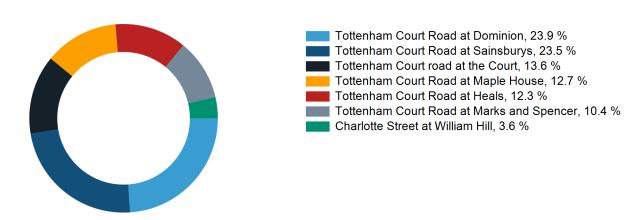

counters available in both comparison periods) to ensure statistical accuracy

#### Headlines

The total number of visitors to Fitzrovia BID for the last 52 weeks is 43,984,335 which is 9.7% up on the previous year.

The total number of visitors for the year to date is 10,304,938 which is 4.8% up on the previous year.

The total number of visitors to Fitzrovia BID in week commencing 17 March 2024 was 946,502.

The busiest day in week commencing 17 March 2024 was Thursday with 172,189 visitors.

The peak hour of the week was 13:00 on Thursday 21 March 2024 with footfall of 14,466.

# Footfall Counts by week



#### Weather





### Footfall Counts by day



### Footfall Counts by hour



# Footfall Counts by week



### **Footfall Counts by location**



# **Footfall Counts by location**



# **Reporting dates**

This week - 17 March 2024 - 23 March 2024

Year to Date % Change is the annual % change in footfall from January of this year compared to the same period last year. Week 1, 2024 to Week 12, 2024 Vs Week 1, 2023 to Week 12, 2023

Year on Year % Change is the % change in footfall for this week compared to the same week in the previous year. Week12, 2024 Vs Week 12, 2023

Week on Week % Change is the % change in footfall for this week from the previous week. Week 12 2024 Vs Week 11 2024