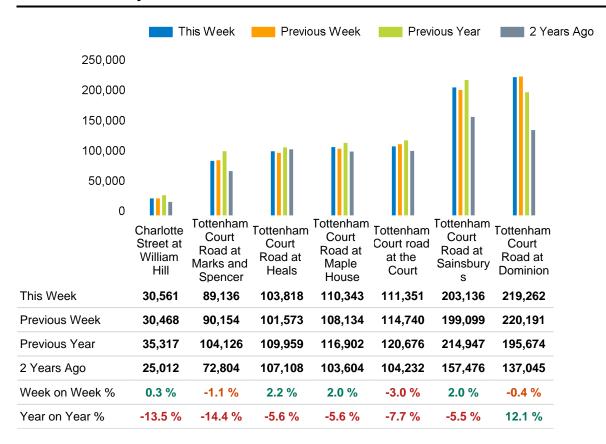

n calculated using like for like data sets (only those counters available in both comparison periods) to ensure statistical accuracy

#### **Headlines**

The total number of visitors to Fitzrovia BID for the last 52 weeks is 43,823,870 which is 10.1% up on the previous year.

The total number of visitors for the year to date is 7,568,191 which is 4.2% up on the previous year.

The total number of visitors to Fitzrovia BID in week commencing 25 February 2024 was 867,607.

The busiest day in week commencing 25 February 2024 was Tuesday with 154,838 visitors.

The peak hour of the week was 17:00 on Tuesday 27 February 2024 with footfall of 13,927.

# Footfall Counts by week



#### Weather







## Footfall Counts by hour



# Footfall Counts by week





## **Footfall Counts by location**



#### **Footfall Counts by location**



# Reporting dates

This week - 25 February 2024 - 02 March 2024

Year to Date % Change is the annual % change in footfall from January of this year compared to the same period last year. Week 1, 2024 to Week 9, 2024 Vs Week 1, 2023 to Week 9, 2023

Year on Year % Change is the % change in footfall for this week compared to the same week in the previous year. Week 9, 2024 Vs Week 9, 2023

Week on Week % Change is the % change in footfall for this week from the previous week. Week 9 2024 Vs Week 8 2024