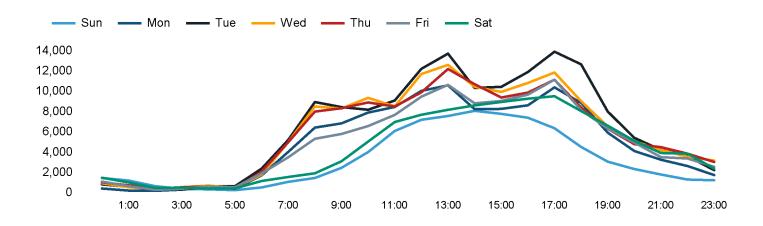

The total number of visitors to Fitzrovia BID in week commencing 25 February 2024 was 867,607.

The busiest day in week commencing 25 February 2024 was Tuesday with 154,838 visitors.

The peak hour of the week was 17:00 on Tuesday 27 February 2024 with footfall of 13,927.

## Footfall Counts by hour