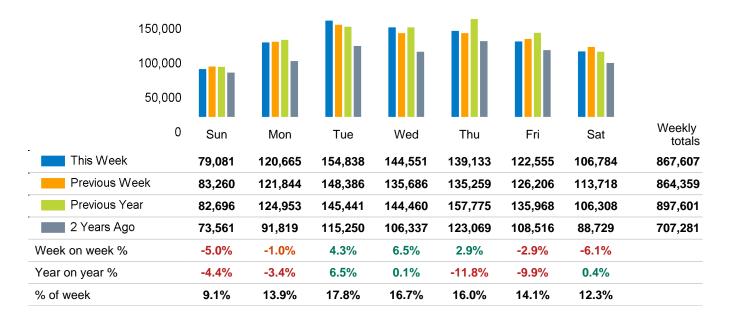

The total number of visitors to Fitzrovia BID in week commencing 25 February 2024 was 867,607.

The busiest day in week commencing 25 February 2024 was Tuesday with 154,838 visitors.

The peak hour of the week was 17:00 on Tuesday 27 February 2024 with footfall of 13,927.

# Footfall Counts by week