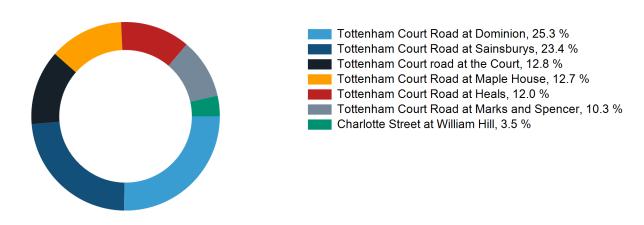

ts (only those counters available in both comparison periods) to ensure statistical accuracy

#### **Headlines**

The total number of visitors to Fitzrovia BID for the last 52 weeks is 43,823,870 which is 10.1% up on the previous year.

The total number of visitors for the year to date is 7,568,191 which is 4.2% up on the previous year.

The total number of visitors to Fitzrovia BID in week commencing 25 February 2024 was 867,607.

The busiest day in week commencing 25 February 2024 was Tuesday with 154,838 visitors.

The peak hour of the week was 17:00 on Tuesday 27 February 2024 with footfall of 13,927.

# Footfall Counts by week



#### Weather







## Footfall Counts by hour



# Footfall Counts by week





## **Footfall Counts by location**



#### **Footfall Counts by location**



# Reporting dates

This week - 25 February 2024 - 02 March 2024

Year to Date % Change is the annual % change in footfall from January of this year compared to the same period last year. Week 1, 2024 to Week 9, 2024 Vs Week 1, 2023 to Week 9, 2023

Year on Year % Change is the % change in footfall for this week compared to the same week in the previous year. Week 9, 2024 Vs Week 9, 2023

Week on Week % Change is the % change in footfall for this week from the previous week. Week 9 2024 Vs Week 8 2024