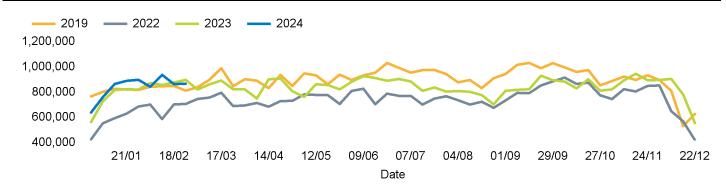

(Year on Year and Week on Week) have been calculated using like for like data sets (only those counters available in both comparison periods) to ensure statistical accuracy

#### **Headlines**

The total number of visitors to Fitzrovia BID for the last 52 weeks is 43,823,870 which is 10.1% up on the previous year.

The total number of visitors for the year to date is 7,568,191 which is 4.2% up on the previous year.

The total number of visitors to Fitzrovia BID in week commencing 25 February 2024 was 867,607.

The busiest day in week commencing 25 February 2024 was Tuesday with 154,838 visitors.

The peak hour of the week was 17:00 on Tuesday 27 February 2024 with footfall of 13,927.

# Footfall Counts by week



#### Weather







## Footfall Counts by hour



# Footfall Counts by week





## **Footfall Counts by location**



#### **Footfall Counts by location**



# Reporting dates

This week - 25 February 2024 - 02 March 2024

Year to Date % Change is the annual % change in footfall from January of this year compared to the same period last year. Week 1, 2024 to Week 9, 2024 Vs Week 1, 2023 to Week 9, 2023

Year on Year % Change is the % change in footfall for this week compared to the same week in the previous year. Week 9, 2024 Vs Week 9, 2023

Week on Week % Change is the % change in footfall for this week from the previous week. Week 9 2024 Vs Week 8 2024