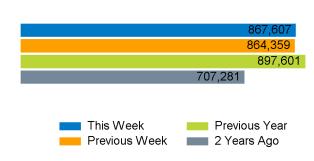

The total number of visitors to Fitzrovia BID in week commencing 25 February 2024 was 867,607.

The busiest day in week commencing 25 February 2024 was Tuesday with 154,838 visitors.

The peak hour of the week was 17:00 on Tuesday 27 February 2024 with footfall of 13,927.