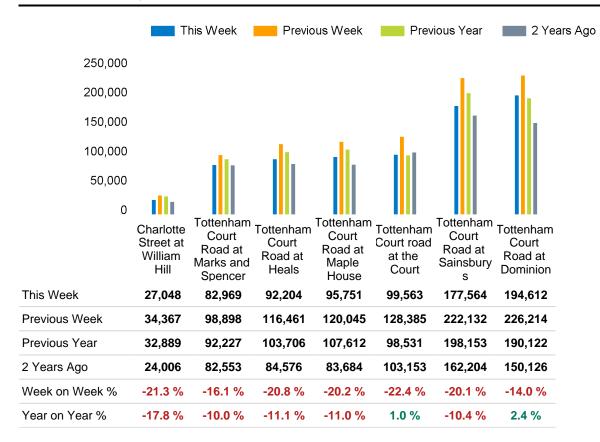

like for like data sets (only those counters available in both comparison periods) to ensure statistical accuracy

#### **Headlines**

The total number of visitors to Fitzrovia BID for the last 52 weeks is 43,930,806 which is 9.2% up on the previous year.

The total number of visitors for the year to date is 11,074,649 which is 3.9% up on the previous year.

The total number of visitors to Fitzrovia BID in week commencing 24 March 2024 was 769,711.

The busiest day in week commencing 24 March 2024 was Wednesday with 135,935 visitors.

The peak hour of the week was 13:00 on Tuesday 26 March 2024 with footfall of 11,466.

# Footfall Counts by week



#### Weather





## Footfall Counts by day



## Footfall Counts by hour



# Footfall Counts by week





# **Footfall Counts by location**



#### **Footfall Counts by location**



# **Reporting dates**

This week - 24 March 2024 - 30 March 2024

Year to Date % Change is the annual % change in footfall from January of this year compared to the same period last year. Week 1, 2024 to Week 13, 2024 Vs Week 1, 2023 to Week 13, 2023

Year on Year % Change is the % change in footfall for this week compared to the same week in the previous year. Week13, 2024 Vs Week 13, 2023

Week on Week % Change is the % change in footfall for this week from the previous week. Week 13 2024 Vs Week 12 2024