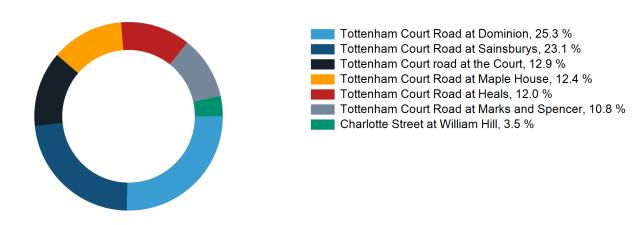

ters available in both comparison periods) to ensure statistical accuracy

#### **Headlines**

The total number of visitors to Fitzrovia BID for the last 52 weeks is 43,930,806 which is 9.2% up on the previous year.

The total number of visitors for the year to date is 11,074,649 which is 3.9% up on the previous year.

The total number of visitors to Fitzrovia BID in week commencing 24 March 2024 was 769,711.

The busiest day in week commencing 24 March 2024 was Wednesday with 135,935 visitors.

The peak hour of the week was 13:00 on Tuesday 26 March 2024 with footfall of 11,466.

# Footfall Counts by week



#### Weather





## Footfall Counts by day



## Footfall Counts by hour



# Footfall Counts by week





# **Footfall Counts by location**



#### **Footfall Counts by location**



# **Reporting dates**

This week - 24 March 2024 - 30 March 2024

Year to Date % Change is the annual % change in footfall from January of this year compared to the same period last year. Week 1, 2024 to Week 13, 2024 Vs Week 1, 2023 to Week 13, 2023

Year on Year % Change is the % change in footfall for this week compared to the same week in the previous year. Week13, 2024 Vs Week 13, 2023

Week on Week % Change is the % change in footfall for this week from the previous week. Week 13 2024 Vs Week 12 2024