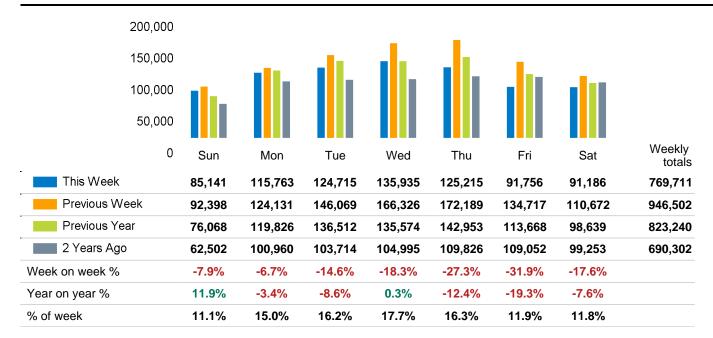

The total number of visitors to Fitzrovia BID in week commencing 24 March 2024 was 769,711.

The busiest day in week commencing 24 March 2024 was Wednesday with 135,935 visitors.

The peak hour of the week was 13:00 on Tuesday 26 March 2024 with footfall of 11,466.

## Footfall Counts by day