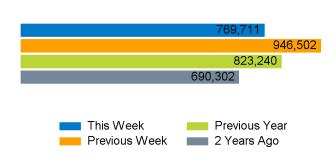

The total number of visitors to Fitzrovia BID in week commencing 24 March 2024 was 769,711.

The busiest day in week commencing 24 March 2024 was Wednesday with 135,935 visitors.

The peak hour of the week was 13:00 on Tuesday 26 March 2024 with footfall of 11,466.

# Footfall Counts by week