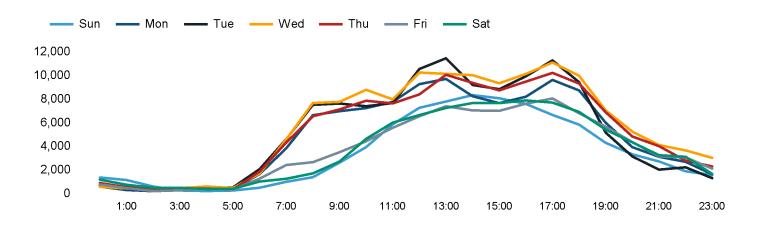

The total number of visitors to Fitzrovia BID in week commencing 24 March 2024 was 769,711.

The busiest day in week commencing 24 March 2024 was Wednesday with 135,935 visitors.

The peak hour of the week was 13:00 on Tuesday 26 March 2024 with footfall of 11,466.

## Footfall Counts by hour