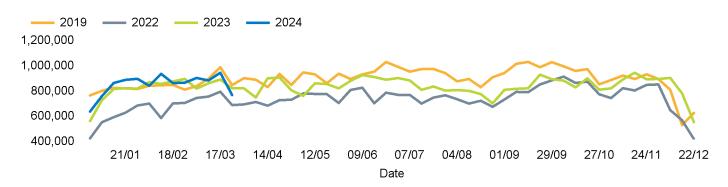

ek on Week) have been calculated using like for like data sets (only those counters available in both comparison periods) to ensure statistical accuracy

#### **Headlines**

The total number of visitors to Fitzrovia BID for the last 52 weeks is 43,930,806 which is 9.2% up on the previous year.

The total number of visitors for the year to date is 11,074,649 which is 3.9% up on the previous year.

The total number of visitors to Fitzrovia BID in week commencing 24 March 2024 was 769,711.

The busiest day in week commencing 24 March 2024 was Wednesday with 135,935 visitors.

The peak hour of the week was 13:00 on Tuesday 26 March 2024 with footfall of 11,466.

# Footfall Counts by week



#### Weather





## Footfall Counts by day



## Footfall Counts by hour



# Footfall Counts by week





# **Footfall Counts by location**



#### **Footfall Counts by location**



# **Reporting dates**

This week - 24 March 2024 - 30 March 2024

Year to Date % Change is the annual % change in footfall from January of this year compared to the same period last year. Week 1, 2024 to Week 13, 2024 Vs Week 1, 2023 to Week 13, 2023

Year on Year % Change is the % change in footfall for this week compared to the same week in the previous year. Week13, 2024 Vs Week 13, 2023

Week on Week % Change is the % change in footfall for this week from the previous week. Week 13 2024 Vs Week 12 2024