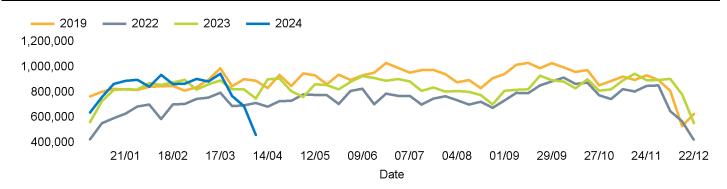

tions (Year on Year and Week on Week) have been calculated using like for like data sets (only those counters available in both comparison periods) to ensure statistical accuracy

#### **Headlines**

The total number of visitors to Fitzrovia BID for the last 52 weeks is 43,510,378 which is 7.8% up on the previous year.

The total number of visitors for the year to date is 12,227,366 which is 0.1% down on the previous year.

The total number of visitors to Fitzrovia BID in week commencing 7 April 2024 was 462,035.

The busiest day in week commencing 7 April 2024 was Wednesday with 87,685 visitors.

The peak hour of the week was 13:00 on Wednesday 10 April 2024 with footfall of 8,478.

# Footfall Counts by week



#### Weather







## Footfall Counts by hour



## Footfall Counts by week



# **Footfall Counts by location**



## **Footfall Counts by location**



# **Reporting dates**

This week - 07 April 2024 - 13 April 2024

Year to Date % Change is the annual % change in footfall from January of this year compared to the same period last year. Week 1, 2024 to Week 15 , 2024 Vs Week 1, 2023 to Week 15 , 2023

Year on Year % Change is the % change in footfall for this week compared to the same week in the previous year. Week15, 2024 Vs Week 15, 2023

Week on Week % Change is the % change in footfall for this week from the previous week. Week 15 2024 Vs Week 14 2024