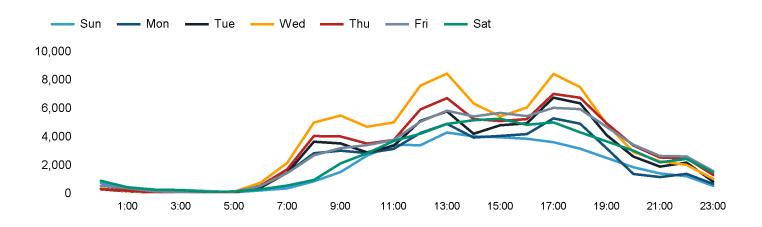

The total number of visitors to Fitzrovia BID in week commencing 7 April 2024 was 462,035.

The busiest day in week commencing 7 April 2024 was Wednesday with 87,685 visitors.

The peak hour of the week was 13:00 on Wednesday 10 April 2024 with footfall of 8,478.

## Footfall Counts by hour