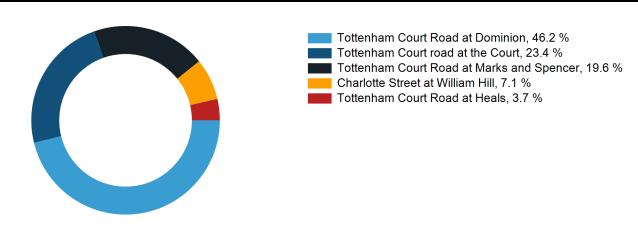

ike data sets (only those counters available in both comparison periods) to ensure statistical accuracy

#### **Headlines**

The total number of visitors to Fitzrovia BID for the last 52 weeks is 43,510,378 which is 7.8% up on the previous year.

The total number of visitors for the year to date is 12,227,366 which is 0.1% down on the previous year.

The total number of visitors to Fitzrovia BID in week commencing 7 April 2024 was 462,035.

The busiest day in week commencing 7 April 2024 was Wednesday with 87,685 visitors.

The peak hour of the week was 13:00 on Wednesday 10 April 2024 with footfall of 8,478.

# Footfall Counts by week



#### Weather







## Footfall Counts by hour



## Footfall Counts by week



# **Footfall Counts by location**



## **Footfall Counts by location**



# **Reporting dates**

This week - 07 April 2024 - 13 April 2024

Year to Date % Change is the annual % change in footfall from January of this year compared to the same period last year. Week 1, 2024 to Week 15 , 2024 Vs Week 1, 2023 to Week 15 , 2023

Year on Year % Change is the % change in footfall for this week compared to the same week in the previous year. Week15, 2024 Vs Week 15, 2023

Week on Week % Change is the % change in footfall for this week from the previous week. Week 15 2024 Vs Week 14 2024