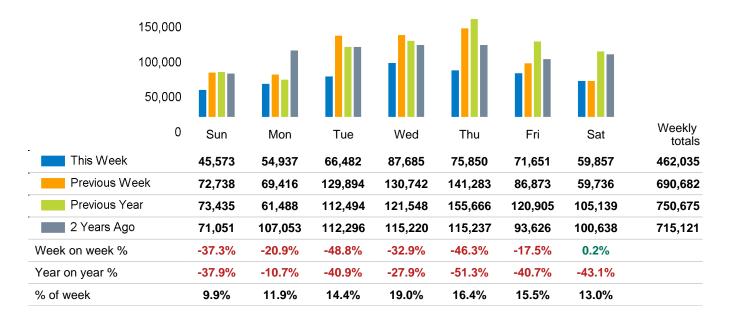

The total number of visitors to Fitzrovia BID in week commencing 7 April 2024 was 462,035.

The busiest day in week commencing 7 April 2024 was Wednesday with 87,685 visitors.

The peak hour of the week was 13:00 on Wednesday 10 April 2024 with footfall of 8,478.

## Footfall Counts by week