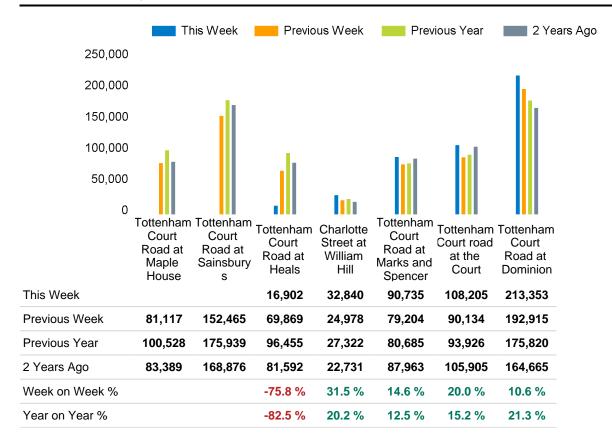

have been calculated using like for like data sets (only those counters available in both comparison periods) to ensure statistical accuracy

#### **Headlines**

The total number of visitors to Fitzrovia BID for the last 52 weeks is 43,510,378 which is 7.8% up on the previous year.

The total number of visitors for the year to date is 12,227,366 which is 0.1% down on the previous year.

The total number of visitors to Fitzrovia BID in week commencing 7 April 2024 was 462,035.

The busiest day in week commencing 7 April 2024 was Wednesday with 87,685 visitors.

The peak hour of the week was 13:00 on Wednesday 10 April 2024 with footfall of 8,478.

# Footfall Counts by week



#### Weather







## Footfall Counts by hour



## Footfall Counts by week



# **Footfall Counts by location**



## **Footfall Counts by location**



# **Reporting dates**

This week - 07 April 2024 - 13 April 2024

Year to Date % Change is the annual % change in footfall from January of this year compared to the same period last year. Week 1, 2024 to Week 15 , 2024 Vs Week 1, 2023 to Week 15 , 2023

Year on Year % Change is the % change in footfall for this week compared to the same week in the previous year. Week15, 2024 Vs Week 15, 2023

Week on Week % Change is the % change in footfall for this week from the previous week. Week 15 2024 Vs Week 14 2024