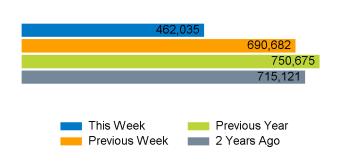

The total number of visitors to Fitzrovia BID in week commencing 7 April 2024 was 462,035.

The busiest day in week commencing 7 April 2024 was Wednesday with 87,685 visitors.

The peak hour of the week was 13:00 on Wednesday 10 April 2024 with footfall of 8,478.