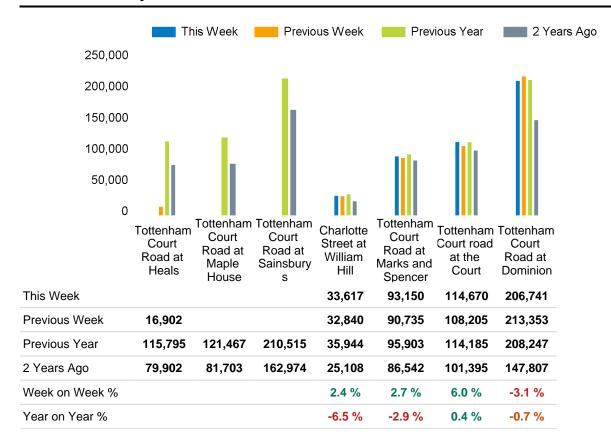

have been calculated using like for like data sets (only those counters available in both comparison periods) to ensure statistical accuracy

#### **Headlines**

The total number of visitors to Fitzrovia BID for the last 52 weeks is 43,056,500 which is 6.1% up on the previous year.

The total number of visitors for the year to date is 12,675,544 which is 3.5% down on the previous year.

The total number of visitors to Fitzrovia BID in week commencing 14 April 2024 was 448,178.

The busiest day in week commencing 14 April 2024 was Thursday with 76,002 visitors.

The peak hour of the week was 17:00 on Tuesday 16 April 2024 with footfall of 7,044.

# Footfall Counts by week



#### Weather







## Footfall Counts by hour



# Footfall Counts by week





## **Footfall Counts by location**



# **Footfall Counts by location**



# **Reporting dates**

This week - 14 April 2024 - 20 April 2024

Year to Date % Change is the annual % change in footfall from January of this year compared to the same period last year. Week 1, 2024 to Week 16, 2024 Vs Week 1, 2023 to Week 16, 2023

Year on Year % Change is the % change in footfall for this week compared to the same week in the previous year. Week16, 2024 Vs Week 16, 2023

Week on Week % Change is the % change in footfall for this week from the previous week. Week 16 2024 Vs Week 15 2024