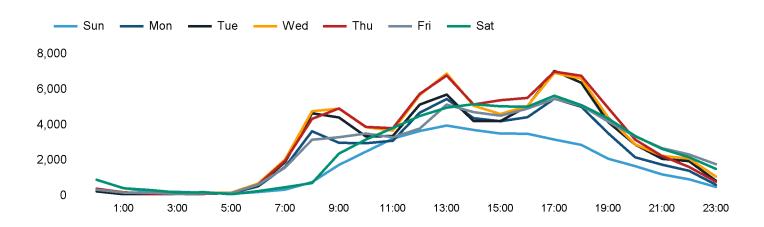

The total number of visitors to Fitzrovia BID in week commencing 14 April 2024 was 448,178.

The busiest day in week commencing 14 April 2024 was Thursday with 76,002 visitors.

The peak hour of the week was 17:00 on Tuesday 16 April 2024 with footfall of 7,044.

## Footfall Counts by hour