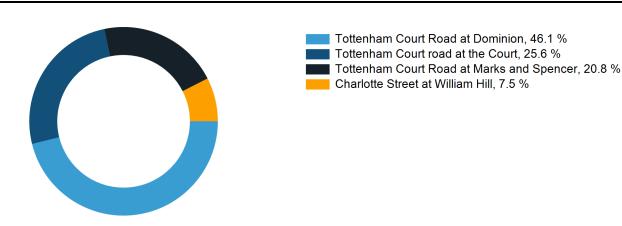

ike data sets (only those counters available in both comparison periods) to ensure statistical accuracy

#### **Headlines**

The total number of visitors to Fitzrovia BID for the last 52 weeks is 43,056,500 which is 6.1% up on the previous year.

The total number of visitors for the year to date is 12,675,544 which is 3.5% down on the previous year.

The total number of visitors to Fitzrovia BID in week commencing 14 April 2024 was 448,178.

The busiest day in week commencing 14 April 2024 was Thursday with 76,002 visitors.

The peak hour of the week was 17:00 on Tuesday 16 April 2024 with footfall of 7,044.

# Footfall Counts by week



#### Weather







## Footfall Counts by hour



# Footfall Counts by week





## **Footfall Counts by location**



# **Footfall Counts by location**



# **Reporting dates**

This week - 14 April 2024 - 20 April 2024

Year to Date % Change is the annual % change in footfall from January of this year compared to the same period last year. Week 1, 2024 to Week 16, 2024 Vs Week 1, 2023 to Week 16, 2023

Year on Year % Change is the % change in footfall for this week compared to the same week in the previous year. Week16, 2024 Vs Week 16, 2023

Week on Week % Change is the % change in footfall for this week from the previous week. Week 16 2024 Vs Week 15 2024