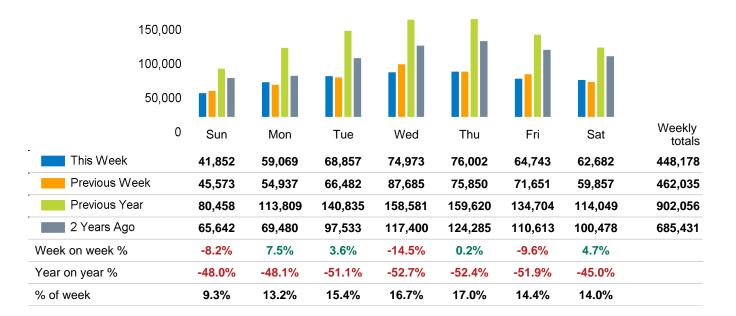

The total number of visitors to Fitzrovia BID in week commencing 14 April 2024 was 448,178.

The busiest day in week commencing 14 April 2024 was Thursday with 76,002 visitors.

The peak hour of the week was 17:00 on Tuesday 16 April 2024 with footfall of 7,044.

# Footfall Counts by week