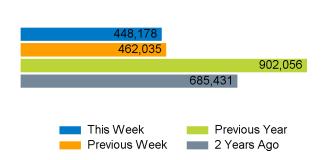

The total number of visitors to Fitzrovia BID in week commencing 14 April 2024 was 448,178.

The busiest day in week commencing 14 April 2024 was Thursday with 76,002 visitors.

The peak hour of the week was 17:00 on Tuesday 16 April 2024 with footfall of 7,044.

# Footfall Counts by week