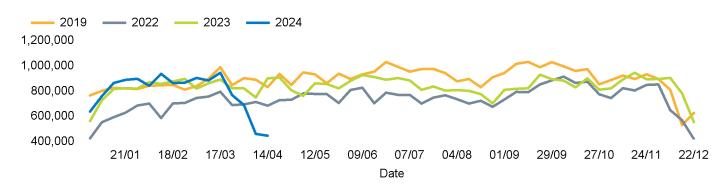

lations (Year on Year and Week on Week) have been calculated using like for like data sets (only those counters available in both comparison periods) to ensure statistical accuracy

#### **Headlines**

The total number of visitors to Fitzrovia BID for the last 52 weeks is 43,056,500 which is 6.1% up on the previous year.

The total number of visitors for the year to date is 12,675,544 which is 3.5% down on the previous year.

The total number of visitors to Fitzrovia BID in week commencing 14 April 2024 was 448,178.

The busiest day in week commencing 14 April 2024 was Thursday with 76,002 visitors.

The peak hour of the week was 17:00 on Tuesday 16 April 2024 with footfall of 7,044.

# Footfall Counts by week



#### Weather







## Footfall Counts by hour



# Footfall Counts by week





## **Footfall Counts by location**



# **Footfall Counts by location**



# **Reporting dates**

This week - 14 April 2024 - 20 April 2024

Year to Date % Change is the annual % change in footfall from January of this year compared to the same period last year. Week 1, 2024 to Week 16, 2024 Vs Week 1, 2023 to Week 16, 2023

Year on Year % Change is the % change in footfall for this week compared to the same week in the previous year. Week16, 2024 Vs Week 16, 2023

Week on Week % Change is the % change in footfall for this week from the previous week. Week 16 2024 Vs Week 15 2024